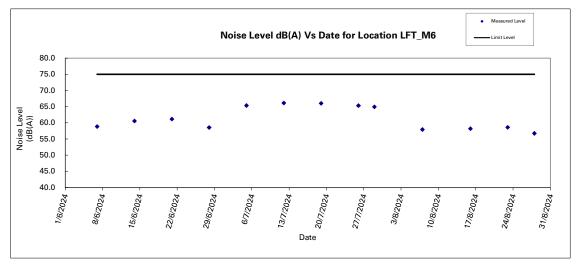

Noise Level Results at LFT\_M6

|            |       |            |       |         |             |             | Leq-5min    | , dB(A)     |             |             | 30min, |
|------------|-------|------------|-------|---------|-------------|-------------|-------------|-------------|-------------|-------------|--------|
| Date       | Т     | īime       | 2     | Weather | Reading (1) | Reading (2) | Reading (3) | Reading (4) | Reading (5) | Reading (6) | dB(A)  |
| 07/08/2024 | 10:12 | <b> - </b> | 10:42 | Sunny   | 57.9        | 59.6        | 56.3        | 56.2        | 57.3        | 59.1        | 57.9   |
| 16/08/2024 | 10:06 | -          | 10:36 | Sunny   | 56.5        | 59.1        | 58.4        | 57.2        | 58.8        | 58.6        | 58.2   |
| 23/08/2024 | 9:53  | -          | 10:23 | Cloudy  | 57.9        | 58.4        | 60.2        | 57.6        | 58.3        | 58.8        | 58.6   |
| 28/08/2024 | 10:02 | I-I        | 10:32 | Sunny   | 56.1        | 56.5        | 57          | 56.0        | 58.1        | 56.4        | 56.7   |
| · ·        |       |            |       |         |             |             |             |             |             | Max         | Min    |
|            |       |            |       |         |             |             |             |             |             | 58.6        | 56.7   |