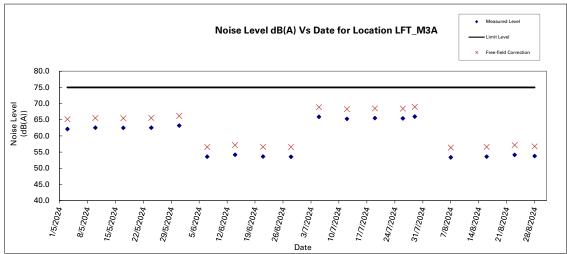

Noise Level Results at LFT\_M3A

|            |       |      |       |         |             |             | Leq-5min    | , dB(A)     |             |             | Leq-            | Leq-30min with                  |
|------------|-------|------|-------|---------|-------------|-------------|-------------|-------------|-------------|-------------|-----------------|---------------------------------|
| Date       |       | Time | e     | Weather | Reading (1) | Reading (2) | Reading (3) | Reading (4) | Reading (5) | Reading (6) | 30min,<br>dB(A) | free-field<br>correction, dB(A) |
| 07/08/2024 | 11:29 | -    | 11:59 | Sunny   | 53.2        | 53.4        | 53.3        | 53.3        | 53.4        | 53.5        | 53.4            | 56.4                            |
| 16/08/2024 | 11:19 | -    | 11:49 | Sunny   | 53.7        | 53.6        | 53.5        | 53.6        | 53.6        | 53.5        | 53.6            | 56.6                            |
| 23/08/2024 | 11:06 | -    | 11:36 | Cloudy  | 54.1        | 54.0        | 54.2        | 54.1        | 54.1        | 54.2        | 54.1            | 57.1                            |
| 28/08/2024 | 11:16 | -    | 11:46 | Sunny   | 53.7        | 53.8        | 53.9        | 53.8        | 53.8        | 53.7        | 53.8            | 56.8                            |
| -          |       |      |       | -       |             | •           |             |             | -           |             | Max             | Min                             |
|            |       |      |       |         |             |             |             |             |             |             | 57.1            | 56.4                            |