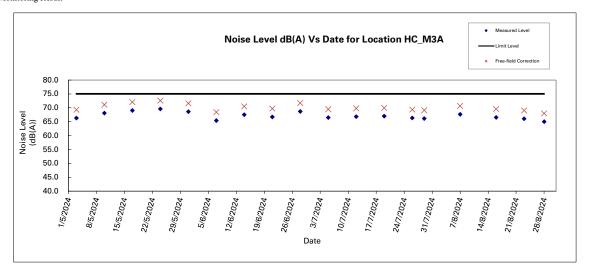

Contract No. DC/2022/02 Drainage Improvement Works at Yuen Long -Sung Shan New Village, Tai Wo, Lin Fa Tei and Ha Che Noise Monitoring Result

Noise Level Results at HC\_M3a

|            |      |          |      |         |             |             | Leq-5min    | , dB(A)     |             |             | Leq-   | Leq-30min with    |
|------------|------|----------|------|---------|-------------|-------------|-------------|-------------|-------------|-------------|--------|-------------------|
|            |      |          |      |         |             |             |             |             |             |             | 30min, | free-field        |
| Date       |      | Tim      | e    | Weather | Reading (1) | Reading (2) | Reading (3) | Reading (4) | Reading (5) | Reading (6) | dB(A)  | correction, dB(A) |
| 07/08/2024 | 8:01 | -        | 8:31 | Sunny   | 67.5        | 67.7        | 67.8        | 67.7        | 67.6        | 67.6        | 67.7   | 70.7              |
| 16/08/2024 | 8:06 | <b>-</b> | 8:36 | Sunny   | 66.4        | 66.6        | 66.5        | 66.6        | 66.7        | 66.6        | 66.6   | 69.6              |
| 23/08/2024 | 8:11 | T-I      | 8:41 | Cloudy  | 65.8        | 66.1        | 66          | 66.1        | 66.2        | 66.1        | 66.1   | 69.1              |
| 28/08/2024 | 8:02 | T-I      | 8:32 | Sunny   | 64.9        | 64.8        | 65.1        | 65.2        | 65.1        | 65.0        | 65.0   | 68.0              |
|            |      |          |      |         | -           |             |             |             |             |             | Max    | Min               |
|            |      |          |      |         |             |             |             |             |             |             | 70.7   | 68.0              |