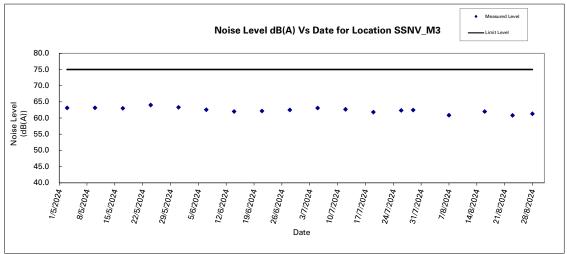

## Noise Level Results at SSNV\_M3

|            |       |      |       |         |             |             | Leq-5min    | , dB(A)     |             |             | Leq-            |
|------------|-------|------|-------|---------|-------------|-------------|-------------|-------------|-------------|-------------|-----------------|
| Date       |       | Time | e     | Weather | Reading (1) | Reading (2) | Reading (3) | Reading (4) | Reading (5) | Reading (6) | 30min,<br>dB(A) |
| 07/08/2024 | 10:59 | T-I  | 11:29 | Sunny   | 59.5        | 59.4        | 59.7        | 63.4        | 61.0        | 60.8        | 60.9            |
| 16/08/2024 | 11:03 | T-I  | 11:33 | Sunny   | 60.2        | 63.7        | 63.2        | 60.9        | 61.6        | 61.3        | 62.0            |
| 23/08/2024 | 11:16 | T-I  | 11:46 | Cloudy  | 59.0        | 60.2        | 62.8        | 60.2        | 60.4        | 61.3        | 60.8            |
| 28/08/2024 | 11:09 | -    | 11:39 | Sunny   | 61.6        | 60.4        | 61.9        | 61.6        | 61.8        | 60.3        | 61.3            |
|            |       |      |       |         |             |             |             |             |             | Max         | Min             |
|            |       |      |       |         |             |             |             |             |             | 62.0        | 60.8            |