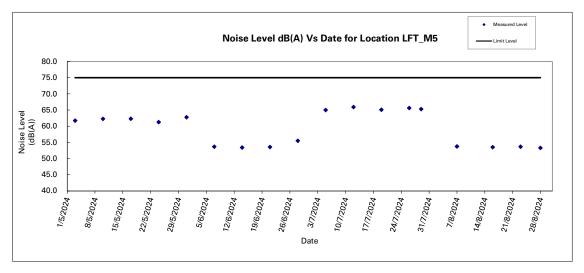

Noise Level Results at LFT\_M5

|            |       |             |       |         |             |             | Leq-5min    | , dB(A)     |             |             | Leq-   |
|------------|-------|-------------|-------|---------|-------------|-------------|-------------|-------------|-------------|-------------|--------|
|            |       |             |       |         |             |             |             |             |             |             | 30min, |
| Date       |       | Time        | 9     | Weather | Reading (1) | Reading (2) | Reading (3) | Reading (4) | Reading (5) | Reading (6) | dB(A)  |
| 07/08/2024 | 10:49 | -           | 11:19 | Sunny   | 54.0        | 53.8        | 53.7        | 53.7        | 53.6        | 53.6        | 53.7   |
| 16/08/2024 | 10:42 | -           | 11:12 | Sunny   | 53.5        | 53.6        | 53.6        | 53.5        | 53.4        | 53.4        | 53.5   |
| 23/08/2024 | 10:30 | <b>I</b> -I | 11:00 | Cloudy  | 53.7        | 53.8        | 53.7        | 53.6        | 53.5        | 53.5        | 53.6   |
| 28/08/2024 | 10:39 | T-I         | 11:09 | Sunny   | 53.2        | 53.1        | 53.3        | 53.2        | 53.3        | 53.6        | 53.3   |
| •          |       |             |       |         |             |             |             |             | ·           | Max         | Min    |
|            |       |             |       |         |             |             |             |             |             | 53.7        | 53.3   |