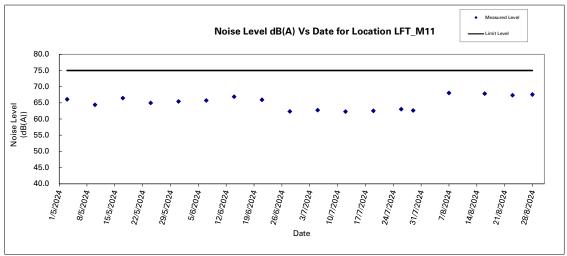

Noise Level Results at LFT\_M11

|            |      |     |      |         |             |             | Leq-5min    | dB(A)       |             |             | Leq-            |
|------------|------|-----|------|---------|-------------|-------------|-------------|-------------|-------------|-------------|-----------------|
| Date       |      | Tim | ie   | Weather | Reading (1) | Reading (2) | Reading (3) | Reading (4) | Reading (5) | Reading (6) | 30min,<br>dB(A) |
| 07/08/2024 | 8:16 | -   | 8:46 | Sunny   | 68.0        | 67.9        | 68.1        | 68.2        | 68.1        | 68.0        | 68.1            |
| 16/08/2024 | 8:22 | -   | 8:52 | Sunny   | 67.6        | 67.9        | 68          | 67.9        | 67.8        | 67.8        | 67.8            |
| 23/08/2024 | 8:06 | -   | 8:36 | Cloudy  | 66.9        | 67.3        | 67.4        | 67.4        | 67.5        | 67.5        | 67.3            |
| 28/08/2024 | 8:35 | -   | 9:05 | Sunny   | 67.6        | 67.5        | 67.6        | 67.7        | 67.6        | 67.5        | 67.6            |
|            |      |     |      |         |             |             |             |             |             | Max         | Min             |
|            |      |     |      |         |             |             |             |             |             | 68.1        | 67.3            |