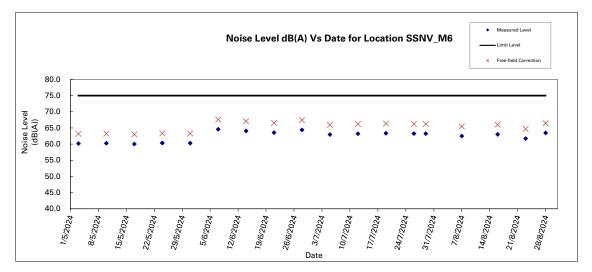

Noise Level Results at SSNV\_M6

|            |       |          |       |         |             |             | Leq-5min    | , dB(A)     |             |             | Leq-   | Leq-30min with    |
|------------|-------|----------|-------|---------|-------------|-------------|-------------|-------------|-------------|-------------|--------|-------------------|
|            |       |          |       |         |             |             |             |             |             |             | 30min, | free-field        |
| Date       |       | Time     | )     | Weather | Reading (1) | Reading (2) | Reading (3) | Reading (4) | Reading (5) | Reading (6) | dB(A)  | correction, dB(A) |
| 07/08/2024 | 10:21 | -        | 10:51 | Sunny   | 62.1        | 62.9        | 62.6        | 61.6        | 63.0        | 62.5        | 62.5   | 65.5              |
| 16/08/2024 | 10:23 | -        | 10:53 | Sunny   | 63.5        | 63.7        | 64.4        | 61.2        | 62.5        | 62.0        | 63.0   | 66.0              |
| 23/08/2024 | 10:36 | <b>-</b> | 11:06 | Cloudy  | 60.1        | 61.4        | 61.4        | 60.6        | 62.7        | 63.2        | 61.7   | 64.7              |
| 28/08/2024 | 10:29 | T-       | 10:59 | Sunny   | 63.9        | 64.8        | 63.0        | 63.2        | 64.3        | 60.3        | 63.5   | 66.5              |
|            |       |          |       |         |             |             |             |             |             |             | Max    | Min               |
|            |       |          |       |         |             |             |             |             |             |             | 66.5   | 64.7              |