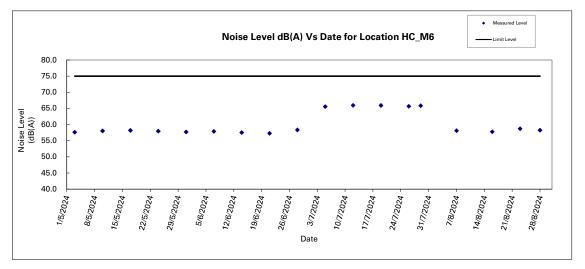

Noise Level Results at HC\_M6

|            |      |      |       |         |             |             | Leq-5min    | , dB(A)     |             |             | Leq-            |
|------------|------|------|-------|---------|-------------|-------------|-------------|-------------|-------------|-------------|-----------------|
| Date       |      | Time | e     | Weather | Reading (1) | Reading (2) | Reading (3) | Reading (4) | Reading (5) | Reading (6) | 30min,<br>dB(A) |
| 07/08/2024 | 9:23 | -    | 9:53  | Sunny   | 58.1        | 57.9        | 58          | 58.1        | 58.3        | 58.2        | 58.1            |
| 16/08/2024 | 9:28 | -    | 9:58  | Sunny   | 57.8        | 57.9        | 57.8        | 57.7        | 57.7        | 57.6        | 57.8            |
| 23/08/2024 | 9:36 | -    | 10:06 | Cloudy  | 58.6        | 58.7        | 58.7        | 58.8        | 58.7        | 58.8        | 58.7            |
| 28/08/2024 | 9:34 | T-I  | 10:04 | Sunny   | 58.1        | 58.2        | 58.3        | 58.2        | 58.2        | 58.4        | 58.2            |
| •          |      |      |       |         |             |             |             |             |             | Max         | Min             |
|            |      |      |       |         |             |             |             |             |             | 58.7        | 57.8            |