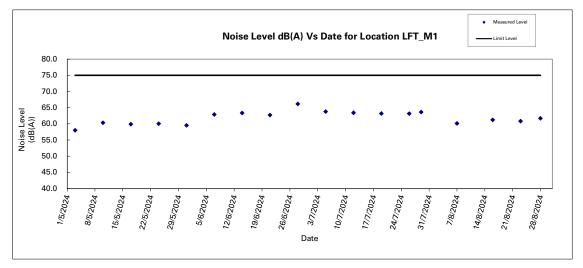

Contract No. DC/2022/02 Drainage Improvement Works at Yuen Long -Sung Shan New Village, Tai Wo, Lin Fa Tei and Ha Che Noise Monitoring Result

Noise Level Results at LFT\_M1

|            |      |     |      |         |             |             | Leq-5min    | , dB(A)     |             |             | Leq-            |
|------------|------|-----|------|---------|-------------|-------------|-------------|-------------|-------------|-------------|-----------------|
| Date       |      | Tim | ie   | Weather | Reading (1) | Reading (2) | Reading (3) | Reading (4) | Reading (5) | Reading (6) | 30min,<br>dB(A) |
| 07/08/2024 | 9:15 | -   | 9:45 | Sunny   | 59.2        | 59.9        | 59.4        | 60.0        | 60.9        | 61.0        | 60.1            |
| 16/08/2024 | 9:21 | -   | 9:51 | Sunny   | 58.9        | 60.5        | 60.8        | 61.6        | 62.9        | 61.6        | 61.2            |
| 23/08/2024 | 9:03 | T-  | 9:33 | Cloudy  | 60.4        | 62.4        | 61.1        | 59.1        | 61.3        | 60.0        | 60.8            |
| 28/08/2024 | 9:19 | -   | 9:49 | Sunny   | 60.9        | 62.6        | 59.6        | 61.3        | 61.9        | 63.0        | 61.7            |
|            | •    |     |      |         |             |             |             |             |             | Max         | Min             |
|            |      |     |      |         |             |             |             |             |             | 61.7        | 60.1            |