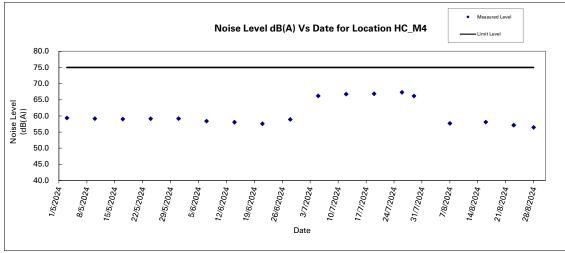

## Noise Level Results at HC\_M4

|            |      |          |      |         |             |             | Leq-5min    | dB(A)       |             |             | Leq-            |
|------------|------|----------|------|---------|-------------|-------------|-------------|-------------|-------------|-------------|-----------------|
| Date       |      | Tim      | e    | Weather | Reading (1) | Reading (2) | Reading (3) | Reading (4) | Reading (5) | Reading (6) | 30min,<br>dB(A) |
| 07/08/2024 | 8:42 | T-I      | 9:12 | Sunny   | 57.8        | 57.6        | 57.7        | 57.8        | 57.7        | 57.6        | 57.7            |
| 16/08/2024 | 8:46 | T-I      | 9:16 | Sunny   | 58.1        | 58.0        | 58.2        | 58.1        | 58.1        | 58.0        | 58.1            |
| 23/08/2024 | 8:55 | -        | 9:25 | Cloudy  | 57.3        | 57.1        | 57.2        | 57.1        | 57.1        | 57.0        | 57.1            |
| 28/08/2024 | 8:41 | <b>-</b> | 9:11 | Sunny   | 56.5        | 56.4        | 56.6        | 56.5        | 56.4        | 56.4        | 56.5            |
| -          |      |          |      | -       |             |             |             |             |             | Max         | Min             |
|            |      |          |      |         |             |             |             |             |             | 58.1        | 56.5            |