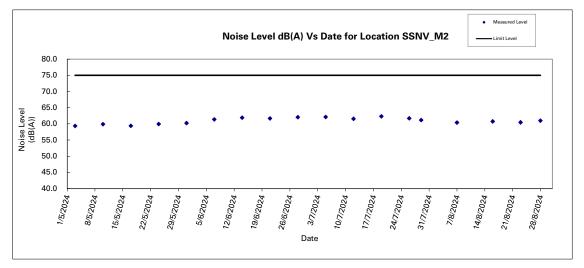

## Noise Level Results at SSNV\_M2

|            |       |     |       |         |             |             | Leq-5min    | , dB(A)     |             |             | Leq-            |
|------------|-------|-----|-------|---------|-------------|-------------|-------------|-------------|-------------|-------------|-----------------|
| Date       |       | Tim | ie    | Weather | Reading (1) | Reading (2) | Reading (3) | Reading (4) | Reading (5) | Reading (6) | 30min,<br>dB(A) |
| 07/08/2024 | 11:36 | -   | 12:06 | Sunny   | 58.8        | 61.0        | 61.0        | 59.2        | 60.1        | 61.6        | 60.4            |
| 16/08/2024 | 11:42 | -   | 12:12 | Sunny   | 61.1        | 62.8        | 58.3        | 60.1        | 60.8        | 60.3        | 60.8            |
| 23/08/2024 | 11:59 | -   | 12:29 | Cloudy  | 59.1        | 60.1        | 59.3        | 59.7        | 60.2        | 63.0        | 60.5            |
| 28/08/2024 | 11:45 | -   | 12:15 | Sunny   | 59.9        | 62.3        | 60.7        | 59.9        | 62.2        | 60.3        | 61.0            |
|            |       |     |       |         |             |             |             | -           |             | Max         | Min             |
|            |       |     |       |         |             |             |             |             |             | 61.0        | 60.4            |