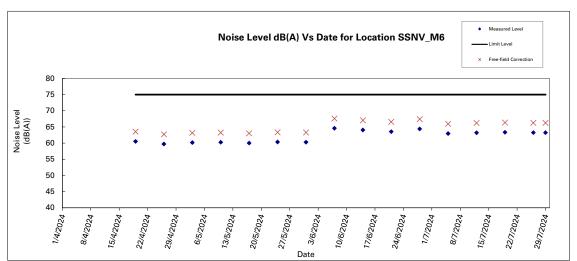

## Noise Level Results at SSNV\_M6

|            |       |     |       |         |             |             | Leq-5min    | , dB(A)     |             |             | Leq-   | Leq-30min with    |
|------------|-------|-----|-------|---------|-------------|-------------|-------------|-------------|-------------|-------------|--------|-------------------|
|            |       |     |       |         |             |             |             |             |             |             | 30min, | free-field        |
| Date       |       | Tim | ie    | Weather | Reading (1) | Reading (2) | Reading (3) | Reading (4) | Reading (5) | Reading (6) | dB(A)  | correction, dB(A) |
| 05/07/2024 | 10:34 | -   | 11:04 | Sunny   | 63.6        | 61.9        | 63.0        | 63.1        | 62.7        | 63.3        | 63.0   | 66.0              |
| 12/07/2024 | 10:39 | -   | 11:09 | Fine    | 63.7        | 64.2        | 62.9        | 63.1        | 63.0        | 62.1        | 63.2   | 66.2              |
| 19/07/2024 | 10:45 | -   | 11:15 | Fine    | 63.6        | 63.3        | 62.7        | 62.7        | 63.2        | 64.4        | 63.4   | 66.4              |
| 26/07/2024 | 10:57 | -   | 11:27 | Sunny   | 64.4        | 62.6        | 62.9        | 62.2        | 64.3        | 62.6        | 63.3   | 66.3              |
| 29/07/2024 | 11:24 | -   | 11:54 | Fine    | 63.2        | 63.5        | 62.9        | 63.2        | 61.9        | 64.4        | 63.2   | 66.2              |
|            |       |     |       |         |             |             |             |             |             |             | Max    | Min               |
|            |       |     |       |         |             |             |             |             |             |             | 66.4   | 66.0              |