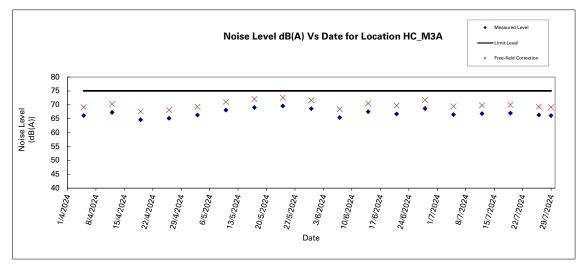

Contract No. DC/2022/02 Drainage Improvement Works at Yuen Long -Sung Shan New Village, Tai Wo, Lin Fa Tei and Ha Che Noise Monitoring Result

Noise Level Results at HC\_M3a

|            |      |     |      |         |             |             | Leq-5min    | , dB(A)     |             |             | Leq-   | Leq-30min with    |
|------------|------|-----|------|---------|-------------|-------------|-------------|-------------|-------------|-------------|--------|-------------------|
|            |      |     |      |         |             |             |             |             |             |             | 30min, | free-field        |
| Date       |      | Tim | e    | Weather | Reading (1) | Reading (2) | Reading (3) | Reading (4) | Reading (5) | Reading (6) | dB(A)  | correction, dB(A) |
| 05/07/2024 | 8:03 | -   | 8:33 | Sunny   | 68.0        | 64.8        | 66.3        | 66.1        | 66.8        | 66.3        | 66.5   | 69.5              |
| 12/07/2024 | 8:16 | -   | 8:46 | Fine    | 65.3        | 67.5        | 67.9        | 66.2        | 65.3        | 67.9        | 66.8   | 69.8              |
| 19/07/2024 | 8:09 | -   | 8:39 | Fine    | 67.2        | 67.7        | 66.6        | 65.2        | 67.8        | 67.1        | 67.0   | 70.0              |
| 26/07/2024 | 8:25 | -   | 8:55 | Sunny   | 67.1        | 66.6        | 65.5        | 66.8        | 66.2        | 65.6        | 66.3   | 69.3              |
| 29/07/2024 | 8:13 | -   | 8:43 | Fine    | 66.2        | 65.6        | 66.8        | 65.7        | 65.6        | 66.7        | 66.1   | 69.1              |
| •          |      |     |      |         |             |             |             |             |             |             | Max    | Min               |
|            |      |     |      |         |             |             |             |             |             |             | 70.0   | 69.1              |