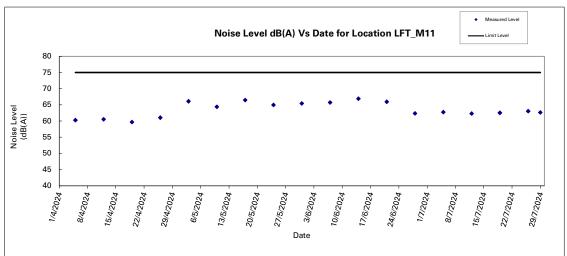

Noise Level Results at LFT\_M11

|            |      |     |      |         |             |             | Leq-5min    | , dB(A)     |             |             | Leq-   |
|------------|------|-----|------|---------|-------------|-------------|-------------|-------------|-------------|-------------|--------|
| _          |      |     |      |         |             |             | - " (-)     | - 1         |             | - 1. (-)    | 30min, |
| Date       |      | Tim | e    | Weather | Reading (1) | Reading (2) | Reading (3) | Reading (4) | Reading (5) | Reading (6) | dB(A)  |
| 05/07/2024 | 8:36 | -   | 9:06 | Sunny   | 62.7        | 61.6        | 63.4        | 62.9        | 62.1        | 63.5        | 62.8   |
| 12/07/2024 | 8:59 | -   | 9:29 | Fine    | 61.6        | 62.3        | 62.8        | 62.0        | 62.1        | 62.9        | 62.3   |
| 19/07/2024 | 8:44 | -   | 9:14 | Fine    | 62.6        | 62.1        | 62.4        | 62.6        | 62.4        | 63.0        | 62.5   |
| 26/07/2024 | 8:29 | -   | 8:59 | Sunny   | 62.1        | 63.7        | 63.4        | 63.3        | 62.5        | 63.1        | 63.1   |
| 29/07/2024 | 8:15 | -   | 8:45 | Fine    | 63.4        | 62.0        | 62.6        | 62.9        | 61.8        | 63.0        | 62.7   |
|            |      |     |      |         |             |             |             | -           |             | Max         | Min    |
|            |      |     |      |         |             |             |             |             |             | 63.1        | 62.3   |