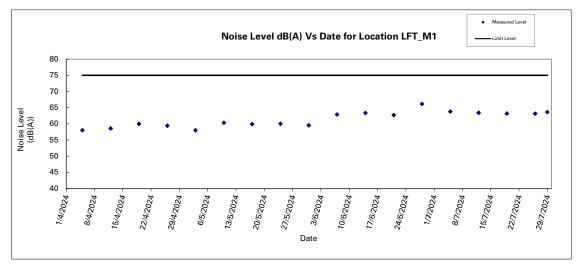

Contract No. DC/2022/02 Drainage Improvement Works at Yuen Long -Sung Shan New Village, Tai Wo, Lin Fa Tei and Ha Che Noise Monitoring Result

Noise Level Results at LFT\_M1

|            |      |      |       |         |             |             | Leq-5min    | , dB(A)     |             |             | Leq-            |
|------------|------|------|-------|---------|-------------|-------------|-------------|-------------|-------------|-------------|-----------------|
| Date       |      | Time | 2     | Weather | Reading (1) | Reading (2) | Reading (3) | Reading (4) | Reading (5) | Reading (6) | 30min,<br>dB(A) |
| 05/07/2024 | 9:17 | -    | 9:47  | Sunny   | 63.7        | 64.0        | 63.9        | 62.5        | 63.8        | 64.4        | 63.8            |
| 12/07/2024 | 9:45 | -    | 10:15 | Fine    | 64.2        | 63.8        | 62.3        | 63.5        | 63.6        | 62.9        | 63.4            |
| 19/07/2024 | 9:34 | -    | 10:04 | Fine    | 64.2        | 62.6        | 62.8        | 63.7        | 63.2        | 62.3        | 63.2            |
| 26/07/2024 | 9:11 | -    | 9:41  | Sunny   | 63.4        | 62.2        | 63.7        | 62.8        | 63.3        | 63.3        | 63.1            |
| 29/07/2024 | 9:02 | -    | 9:32  | Fine    | 64.3        | 63.5        | 63.5        | 62.5        | 63.3        | 64.4        | 63.6            |
|            | ·    |      |       |         |             | · · · · · · |             |             |             | Max         | Min             |
|            |      |      |       |         |             |             |             |             |             | 63.8        | 63.1            |