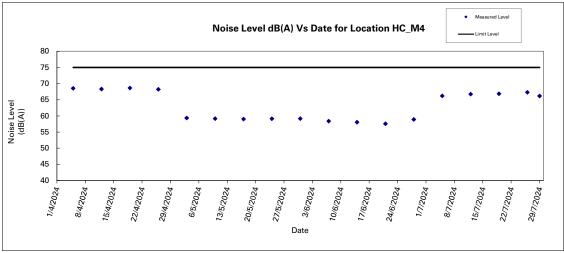

Noise Level Results at HC\_M4

|            |      |      |      |         |             |             | Leq-5min    | , dB(A)     |             |             | Leq-            |
|------------|------|------|------|---------|-------------|-------------|-------------|-------------|-------------|-------------|-----------------|
| Date       |      | Time | 2    | Weather | Reading (1) | Reading (2) | Reading (3) | Reading (4) | Reading (5) | Reading (6) | 30min,<br>dB(A) |
| 05/07/2024 | 8:12 | -    | 8:42 | Sunny   | 66.0        | 65.4        | 65.8        | 66.6        | 66.7        | 66.7        | 66.2            |
| 12/07/2024 | 8:20 | -    | 8:50 | Fine    | 65.6        | 66.1        | 65.2        | 66.9        | 67.4        | 68.4        | 66.7            |
| 19/07/2024 | 8:17 | T-I  | 8:47 | Fine    | 66.8        | 67.4        | 67.7        | 65.7        | 66.5        | 66.8        | 66.9            |
| 26/07/2024 | 8:31 | T-1  | 9:01 | Sunny   | 68.2        | 65.3        | 67.6        | 67.8        | 68.1        | 66.2        | 67.3            |
| 29/07/2024 | 8:19 | -    | 8:49 | Fine    | 65.6        | 66.6        | 67.2        | 66.1        | 66.2        | 65.2        | 66.2            |
|            |      |      |      |         |             |             |             |             |             | Max         | Min             |
|            |      |      |      |         |             |             |             |             |             | 67.3        | 66.2            |