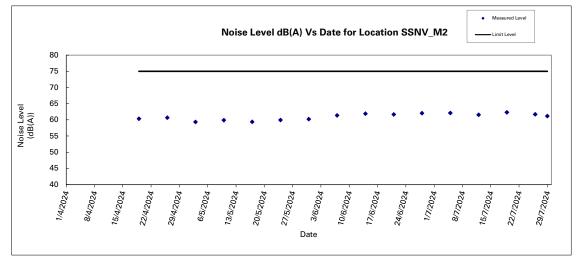

## Noise Level Results at SSNV\_M2

|            |       |          |       |         |             |             | Leq-5min    | , dB(A)     |             |             | Leq-            |
|------------|-------|----------|-------|---------|-------------|-------------|-------------|-------------|-------------|-------------|-----------------|
| Date       | т     | īme      |       | Weather | Reading (1) | Reading (2) | Reading (3) | Reading (4) | Reading (5) | Reading (6) | 30min,<br>dB(A) |
| 05/07/2024 | 10:27 | -        | 10:57 | Sunny   | 62.3        | 60.6        | 61.8        | 61.9        | 62.6        | 63.1        | 62.1            |
| 12/07/2024 | 10:28 | T-T      | 10:58 | Fine    | 62.5        | 60.7        | 61.8        | 60.7        | 62.5        | 60.8        | 61.6            |
| 19/07/2024 | 10:31 | <b>-</b> | 11:01 | Fine    | 62.7        | 62.0        | 62.0        | 62.4        | 62.9        | 61.9        | 62.3            |
| 26/07/2024 | 10:43 | -        | 11:13 | Sunny   | 62.3        | 60.7        | 60.7        | 61.2        | 62.5        | 62.5        | 61.7            |
| 29/07/2024 | 11:17 | <b>-</b> | 11:47 | Fine    | 60.6        | 60.8        | 61.8        | 60.9        | 62.3        | 60.4        | 61.2            |
|            |       |          |       |         |             |             |             |             |             | Max         | Min             |
|            |       |          |       |         |             |             |             |             |             | 62.3        | 61.2            |