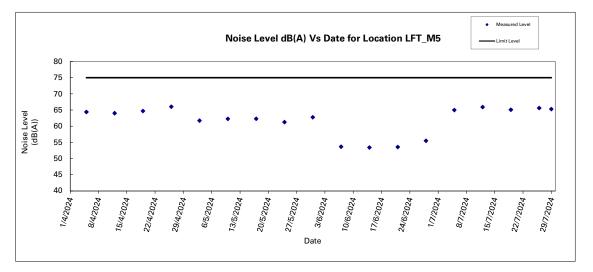

Noise Level Results at LFT\_M5

|            |       |          |       |         |             |             | Leq-5min    | , dB(A)     |             |             | Leq-            |
|------------|-------|----------|-------|---------|-------------|-------------|-------------|-------------|-------------|-------------|-----------------|
| Date       |       | Tim      | e     | Weather | Reading (1) | Reading (2) | Reading (3) | Reading (4) | Reading (5) | Reading (6) | 30min,<br>dB(A) |
| 05/07/2024 | 10:03 | -        | 10:33 | Sunny   | 66.7        | 64.5        | 65          | 64.4        | 63.7        | 64.9        | 65.0            |
| 12/07/2024 | 10:36 | -        | 11:06 | Fine    | 66.9        | 66.5        | 66.7        | 64.5        | 64.8        | 65.4        | 65.9            |
| 19/07/2024 | 10:41 | -        | 11:11 | Fine    | 63.8        | 65.8        | 64          | 64.8        | 64.7        | 66.7        | 65.1            |
| 26/07/2024 | 9:58  | -        | 10:28 | Sunny   | 65.4        | 65.6        | 64.9        | 64.9        | 66.0        | 66.6        | 65.6            |
| 29/07/2024 | 9:55  | <b>-</b> | 10:25 | Fine    | 65.7        | 65.5        | 65          | 65.5        | 65.3        | 64.6        | 65.3            |
|            |       |          |       |         |             | •           |             |             |             | Max         | Min             |
|            |       |          |       |         |             |             |             |             |             | 65.9        | 65.0            |