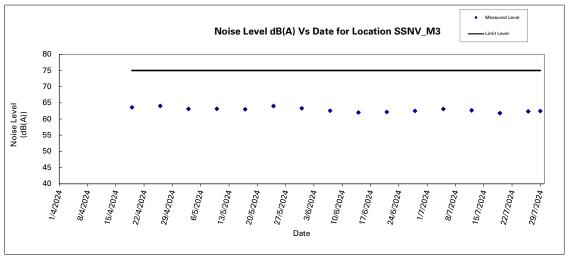

## Noise Level Results at SSNV\_M3

|            |       |           |       |         |             |             | Leq-5min    | , dB(A)     |             |             | Leq-            |
|------------|-------|-----------|-------|---------|-------------|-------------|-------------|-------------|-------------|-------------|-----------------|
| Date       | т     | īme       |       | Weather | Reading (1) | Reading (2) | Reading (3) | Reading (4) | Reading (5) | Reading (6) | 30min,<br>dB(A) |
| 05/07/2024 | 9:49  | <b> -</b> | 10:19 | Sunny   | 62.1        | 63.4        | 62.9        | 62.7        | 63.5        | 63.8        | 63.1            |
| 12/07/2024 | 9:52  | -         | 10:22 | Fine    | 63.1        | 62.5        | 63.1        | 63.2        | 62.7        | 61.2        | 62.7            |
| 19/07/2024 | 9:50  | <b>-</b>  | 10:20 | Fine    | 61.2        | 61.6        | 61.8        | 61.6        | 63.1        | 61.4        | 61.8            |
| 26/07/2024 | 10:03 | T-T       | 10:33 | Sunny   | 61.7        | 62.0        | 63.0        | 63.4        | 61.7        | 62.0        | 62.4            |
| 29/07/2024 | 10:36 | <b>-</b>  | 11:06 | Fine    | 62.5        | 61.4        | 62.8        | 62.5        | 63.3        | 62.1        | 62.5            |
|            | •     |           | •     | ·       |             |             |             |             |             | Max         | Min             |
|            |       |           |       |         |             |             |             |             |             | 63.1        | 61.8            |