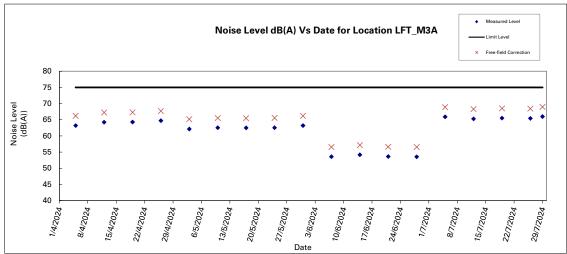

Noise Level Results at LFT\_M3A

|            |       |     |       |         |             |             | Leq-5min    | , dB(A)     |             |             | Leq-   | Leq-30min with    |
|------------|-------|-----|-------|---------|-------------|-------------|-------------|-------------|-------------|-------------|--------|-------------------|
|            |       |     |       |         |             |             |             |             |             |             | 30min, | free-field        |
| Date       |       | Tim | e     | Weather | Reading (1) | Reading (2) | Reading (3) | Reading (4) | Reading (5) | Reading (6) | dB(A)  | correction, dB(A) |
| 05/07/2024 | 9:58  | -   | 10:28 | Sunny   | 66.8        | 66.6        | 65.2        | 66.1        | 65.0        | 65.3        | 65.9   | 68.9              |
| 12/07/2024 | 10:29 | -   | 10:59 | Fine    | 64.9        | 64.3        | 64.4        | 64.8        | 66.2        | 66.4        | 65.2   | 68.2              |
| 19/07/2024 | 10:32 | -   | 11:02 | Fine    | 65.8        | 65.0        | 66.7        | 65.5        | 64.8        | 64.9        | 65.5   | 68.5              |
| 26/07/2024 | 9:54  | -   | 10:24 | Sunny   | 64.6        | 66.3        | 66          | 64.9        | 65.2        | 65.2        | 65.4   | 68.4              |
| 29/07/2024 | 9:50  | -   | 10:20 | Fine    | 64.7        | 64.9        | 66.7        | 66.4        | 65.9        | 66.8        | 66.0   | 69.0              |
|            |       |     |       |         |             | •           | -           |             |             |             | Max    | Min               |
|            |       |     |       |         |             |             |             |             |             |             | 69.0   | 68.2              |