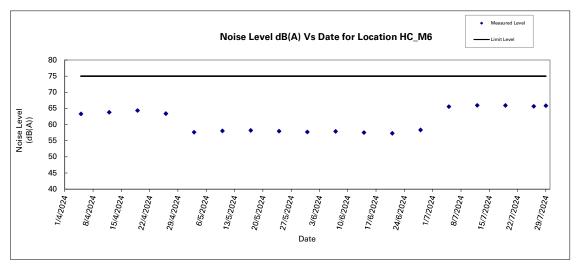

Noise Level Results at HC\_M6

|            |      |           |      |         |             |             | Leq-5min    | , dB(A)     |             |             | Leq-            |
|------------|------|-----------|------|---------|-------------|-------------|-------------|-------------|-------------|-------------|-----------------|
| Date       |      | Tim       | e    | Weather | Reading (1) | Reading (2) | Reading (3) | Reading (4) | Reading (5) | Reading (6) | 30min,<br>dB(A) |
| 05/07/2024 | 8:51 | <b> -</b> | 9:21 | Sunny   | 65.5        | 64.3        | 65.8        | 64.4        | 66.0        | 66.8        | 65.6            |
| 12/07/2024 | 8:58 | T-I       | 9:28 | Fine    | 65.8        | 65.6        | 65.5        | 66.5        | 66.5        | 65.7        | 66.0            |
| 19/07/2024 | 8:53 | T-I       | 9:23 | Fine    | 64.8        | 66.0        | 65.9        | 66.6        | 65.3        | 66.6        | 65.9            |
| 26/07/2024 | 9:09 | -         | 9:39 | Sunny   | 66.3        | 65.7        | 65.6        | 65.0        | 66.5        | 64.5        | 65.7            |
| 29/07/2024 | 8:54 | <b>-</b>  | 9:24 | Fine    | 66.4        | 65.7        | 65.4        | 65.9        | 66.7        | 64.6        | 65.8            |
|            |      |           |      | -       |             | •           |             |             |             | Max         | Min             |
|            |      |           |      |         |             |             |             |             |             | 66.0        | 65.6            |