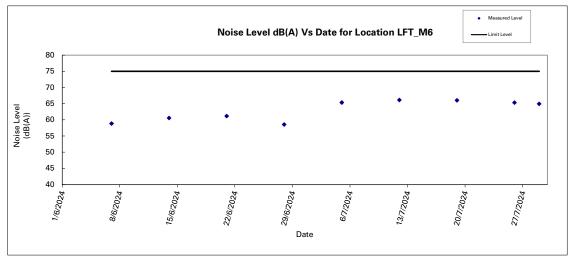

Noise Level Results at LFT\_M6

|            |       |     |       |         |             |             | Leq-5min    | , dB(A)     |             |             | 30min, |
|------------|-------|-----|-------|---------|-------------|-------------|-------------|-------------|-------------|-------------|--------|
| Date       |       | Tim | e     | Weather | Reading (1) | Reading (2) | Reading (3) | Reading (4) | Reading (5) | Reading (6) | dB(A)  |
| 05/07/2024 | 10:39 | -   | 11:09 | Sunny   | 65.7        | 65.2        | 66.6        | 65.7        | 64.7        | 63.7        | 65.4   |
| 12/07/2024 | 11:04 | -   | 11:34 | Fine    | 65.1        | 66.3        | 65.8        | 67.1        | 66.5        | 65.6        | 66.1   |
| 19/07/2024 | 11:09 | -   | 11:39 | Fine    | 65.3        | 66.5        | 65.2        | 66.7        | 65.2        | 66.9        | 66.0   |
| 26/07/2024 | 10:33 | -   | 11:03 | Sunny   | 64.1        | 64.0        | 64          | 67.1        | 66.8        | 64.7        | 65.3   |
| 29/07/2024 | 10:28 | -   | 10:58 | Fine    | 64.8        | 63.7        | 63.9        | 64.2        | 66.5        | 65.8        | 64.9   |
|            |       |     |       |         |             |             |             |             |             | Max         | Min    |
|            |       |     |       |         |             |             |             |             |             | 66.1        | 64.9   |