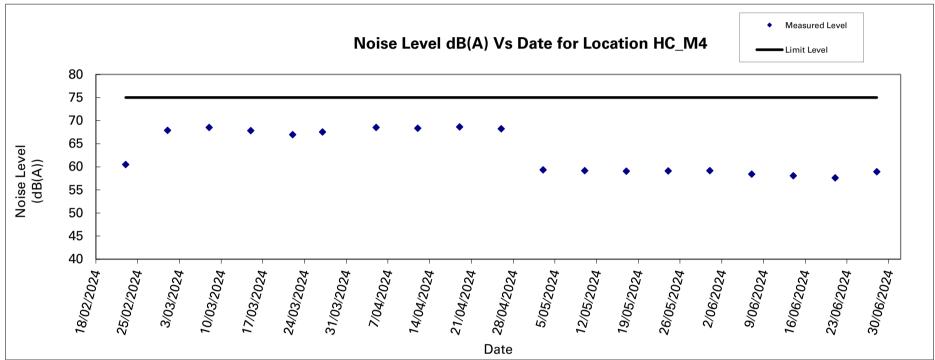

Noise Level Results at HC\_M4

|            |       |     |       |         |             |             | Leq-5min    | , dB(A)     |             |             | Leq-            |
|------------|-------|-----|-------|---------|-------------|-------------|-------------|-------------|-------------|-------------|-----------------|
| Date       |       | Tim | e     | Weather | Reading (1) | Reading (2) | Reading (3) | Reading (4) | Reading (5) | Reading (6) | 30min,<br>dB(A) |
| 07/06/2024 | 13:02 | -   | 13:32 | Cloudy  | 58.4        | 58.5        | 58.5        | 58.4        | 58.3        | 58.3        | 58.4            |
| 14/06/2024 | 13:39 | -   | 14:09 | Cloudy  | 57.9        | 58.1        | 58          | 58.1        | 58.2        | 58.1        | 58.1            |
| 21/06/2024 | 11:19 | -   | 11:49 | Sunny   | 57.6        | 57.7        | 57.7        | 57.6        | 57.5        | 57.5        | 57.6            |
| 28/06/2024 | 11:31 | -   | 12:01 | Sunny   | 59.1        | 59.0        | 58.9        | 58.9        | 58.8        | 58.8        | 58.9            |
|            |       |     |       |         |             |             |             |             |             | Max         | Min             |
|            |       |     |       |         |             |             |             |             |             | 58.9        | 57.6            |