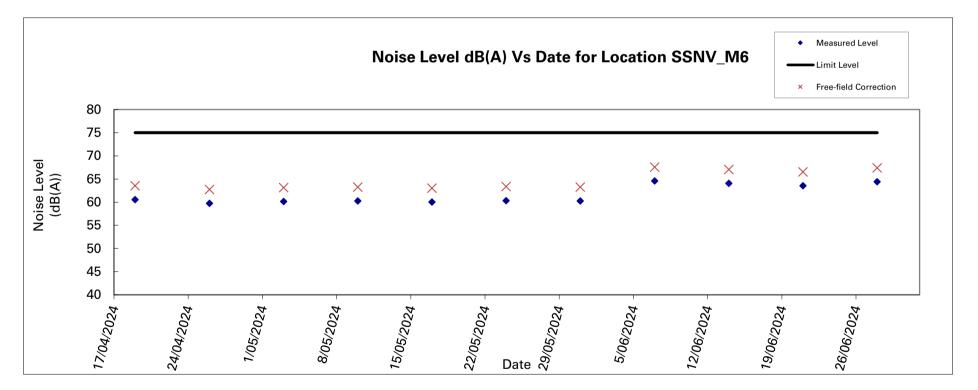

Noise Level Results at SSNV M6

|            |       |      |       |         |             |             | Leq-5min    | , dB(A)     |             |             | Leq-   | Leq-30min with    |
|------------|-------|------|-------|---------|-------------|-------------|-------------|-------------|-------------|-------------|--------|-------------------|
|            |       |      |       |         |             |             |             |             |             |             | 30min, | free-field        |
| Date       |       | Time | )     | Weather | Reading (1) | Reading (2) | Reading (3) | Reading (4) | Reading (5) | Reading (6) | dB(A)  | correction, dB(A) |
| 07/06/2024 | 9:58  | -    | 10:28 | Cloudy  | 62.8        | 65.6        | 65.4        | 63.8        | 64.6        | 64.8        | 64.6   | 67.6              |
| 14/06/2024 | 10:16 | -    | 10:46 | Cloudy  | 64.5        | 62.7        | 65.7        | 64.0        | 63.4        | 63.4        | 64.1   | 67.1              |
| 21/06/2024 | 9:33  | -    | 10:03 | Sunny   | 62.9        | 64.1        | 63.5        | 63.8        | 64.1        | 62.8        | 63.6   | 66.6              |
| 28/06/2024 | 9:40  | -    | 10:10 | Sunny   | 65.1        | 64.2        | 64.5        | 65.0        | 64.3        | 62.9        | 64.4   | 67.4              |
|            |       |      |       |         |             |             |             |             |             |             | Max    | Min               |
|            |       |      |       |         |             |             |             |             |             |             | 67.6   | 66.6              |