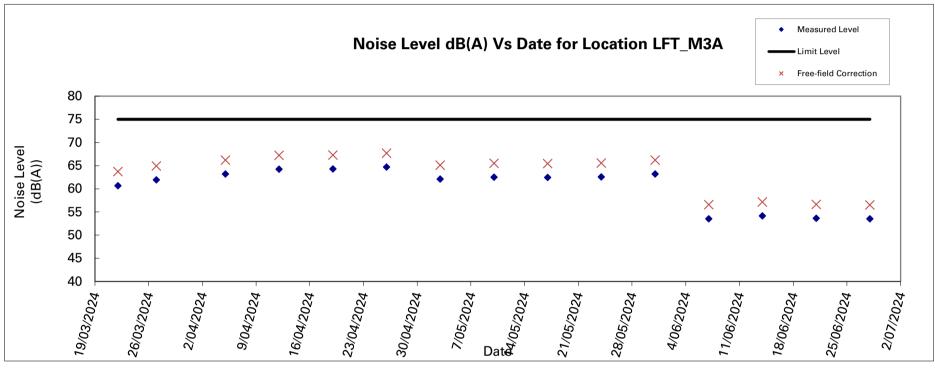

Noise Level Results at LFT\_M3A

|            |       |      |       |         |             |             | Leq-5min    | , dB(A)     |             |             | Leq-   | Leq-30min with    |
|------------|-------|------|-------|---------|-------------|-------------|-------------|-------------|-------------|-------------|--------|-------------------|
|            |       |      |       |         |             |             |             |             |             |             | 30min, | free-field        |
| Date       |       | Time | 1     | Weather | Reading (1) | Reading (2) | Reading (3) | Reading (4) | Reading (5) | Reading (6) | dB(A)  | correction, dB(A) |
| 07/06/2024 | 11:01 | -    | 11:31 | Cloudy  | 53.8        | 53.6        | 53.5        | 53.5        | 53.4        | 53.5        | 53.6   | 56.6              |
| 14/06/2024 | 10:34 | -    | 11:04 | Cloudy  | 54.2        | 54.1        | 54.3        | 54.2        | 54.1        | 54.1        | 54.2   | 57.2              |
| 21/06/2024 | 10:02 | -    | 10:32 | Sunny   | 53.8        | 53.6        | 53.7        | 53.6        | 53.5        | 53.5        | 53.6   | 56.6              |
| 28/06/2024 | 12:11 | -    | 12:41 | Sunny   | 53.6        | 53.4        | 53.5        | 53.6        | 53.6        | 53.5        | 53.5   | 56.5              |
|            |       |      |       |         |             |             |             |             |             |             | Max    | Min               |
|            |       |      |       |         |             |             |             |             |             |             | 57.2   | 56.5              |