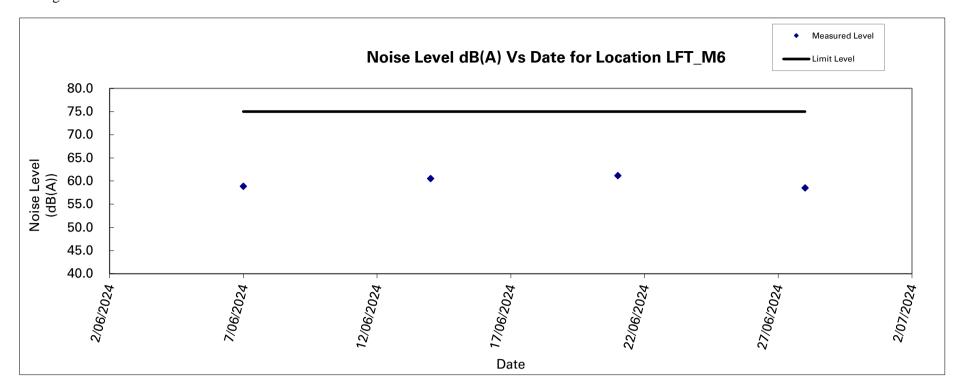

Noise Level Results at LFT\_M6

|            |       |     |       |         |             |             | Leq-5min    | , dB(A)     |             |             | 30min, |
|------------|-------|-----|-------|---------|-------------|-------------|-------------|-------------|-------------|-------------|--------|
| Date       |       | Tim | е     | Weather | Reading (1) | Reading (2) | Reading (3) | Reading (4) | Reading (5) | Reading (6) | dB(A)  |
| 07/06/2024 | 11:37 | -   | 12:07 | Cloudy  | 56.9        | 59.6        | 58.4        | 58.8        | 59.1        | 59.7        | 58.8   |
| 14/06/2024 | 11:19 | -   | 11:49 | Cloudy  | 58.7        | 60.3        | 60.1        | 61.1        | 61.7        | 60.9        | 60.6   |
| 21/06/2024 | 10:44 | -   | 11:14 | Sunny   | 61.5        | 60.7        | 63.8        | 60.9        | 59.7        | 58.4        | 61.2   |
| 28/06/2024 | 11:29 | -   | 11:59 | Sunny   | 58.3        | 59.6        | 58.7        | 57.4        | 58.8        | 58.2        | 58.6   |
|            |       |     |       |         | _           |             |             |             | ·           | Max         | Min    |
|            |       |     |       |         |             |             |             |             |             | 61.2        | 58.6   |