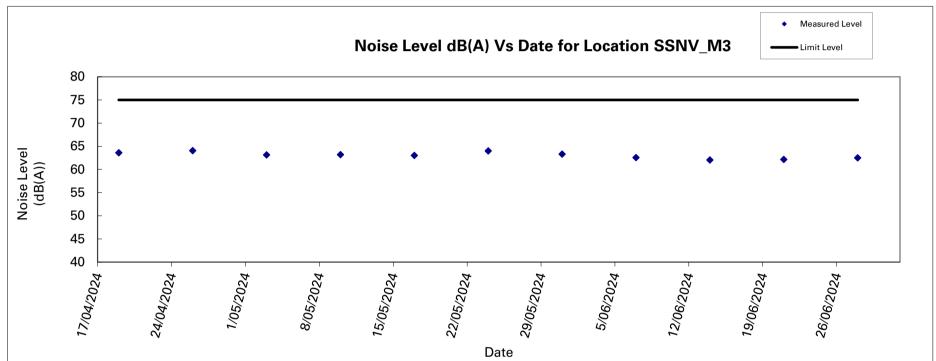

## Noise Level Results at SSNV\_M3

|            |      |          |       |         |             |             | Leq-5min    | , dB(A)     |             |             | Leq-            |
|------------|------|----------|-------|---------|-------------|-------------|-------------|-------------|-------------|-------------|-----------------|
| Date       |      | Tim      | ۵     | Weather | Reading (1) | Reading (2) | Reading (3) | Reading (A) | Reading (5) | Reading (6) | 30min,<br>dB(A) |
| 07/06/2024 | 9:16 | <u> </u> | 9:46  | Cloudy  | 63.4        | 63.2        | 61.0        | 61.7        | 62.5        | 63.1        | 62.6            |
| 14/06/2024 | 9:31 | -        | 10:01 | Cloudy  | 62.9        | 62.4        | 62.3        | 61.5        | 61.0        | 61.8        | 62.0            |
| 21/06/2024 | 8:58 | -        | 9:28  | Sunny   | 63.2        | 62.1        | 62.7        | 61.4        | 62.4        | 60.9        | 62.2            |
| 28/06/2024 | 8:54 | -        | 9:24  | Sunny   | 60.9        | 63.9        | 62.8        | 62.6        | 63.0        | 61.0        | 62.5            |
|            |      |          |       |         |             |             |             |             |             | Max         | Min             |
|            |      |          |       |         |             |             |             |             |             | 62.6        | 62.0            |