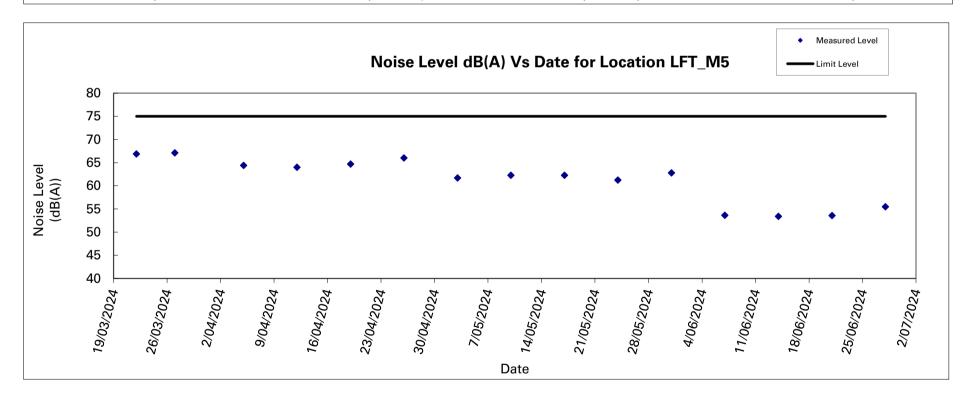

Noise Level Results at LFT\_M5

|            |       |     |       |         |             |             | Leq-5min    | , dB(A)     |             |             | Leq-   |
|------------|-------|-----|-------|---------|-------------|-------------|-------------|-------------|-------------|-------------|--------|
|            |       |     |       |         |             |             |             |             |             |             | 30min, |
| Date       | Т     | īim | e     | Weather | Reading (1) | Reading (2) | Reading (3) | Reading (4) | Reading (5) | Reading (6) | dB(A)  |
| 07/06/2024 | 10:26 | -   | 10:56 | Cloudy  | 53.8        | 53.6        | 53.5        | 53.6        | 53.7        | 53.6        | 53.6   |
| 14/06/2024 | 9:58  | -   | 10:28 | Cloudy  | 53.4        | 53.3        | 53.4        | 53.4        | 53.5        | 53.4        | 53.4   |
| 21/06/2024 | 9:24  | -   | 9:54  | Sunny   | 53.6        | 53.7        | 53.6        | 53.5        | 53.5        | 53.4        | 53.6   |
| 28/06/2024 | 11:34 | -   | 12:04 | Sunny   | 54.5        | 54.1        | 56.7        | 56.6        | 54.6        | 55.6        | 55.5   |
|            |       |     |       |         |             |             |             |             |             | Max         | Min    |
|            |       |     |       |         |             |             |             |             |             | 55.5        | 53.4   |