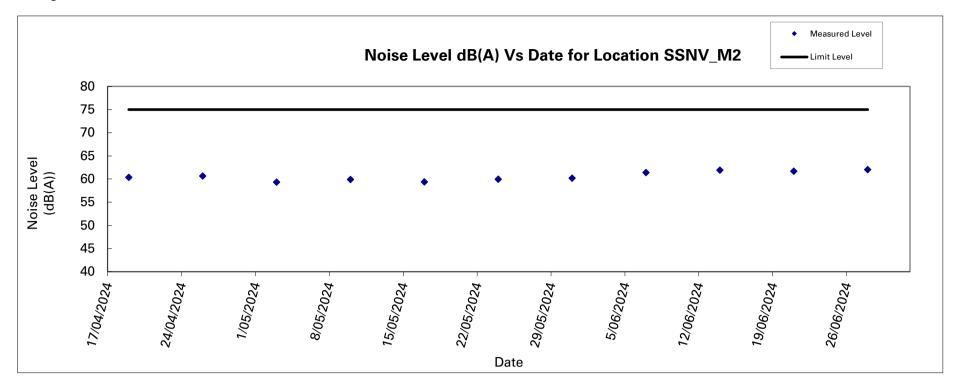

## Noise Level Results at SSNV\_M2

|            |      |           |          |                     |                 |             | Leq-5min    | , dB(A)          |                |                 | Leq-   |
|------------|------|-----------|----------|---------------------|-----------------|-------------|-------------|------------------|----------------|-----------------|--------|
| Data       |      | <b>T:</b> | _        | ) NA / a a 4 la a u | D = = di= = (4) | D (2)       | Danding (2) | D = = di = = (4) | D = = di== (F) | D = = din = (C) | 30min, |
| Date       |      | Tim       | <u>e</u> | Weather             | Reading (1)     | Reading (2) | Reading (3) | Reading (4)      | Reading (5)    | Reading (6)     | dB(A)  |
| 07/06/2024 | 8:37 | -         | 9:07     | Cloudy              | 60.9            | 62.6        | 61.0        | 62.0             | 60.5           | 60.9            | 61.4   |
| 14/06/2024 | 9:04 | -         | 9:34     | Cloudy              | 62.5            | 62.4        | 61.6        | 60.9             | 62.3           | 61.6            | 61.9   |
| 21/06/2024 | 8:21 | -         | 8:51     | Sunny               | 60.4            | 60.8        | 61.3        | 62.7             | 62.5           | 61.9            | 61.7   |
| 28/06/2024 | 8:16 | -         | 8:46     | Sunny               | 61.9            | 61.8        | 62.8        | 62.4             | 62.2           | 61.0            | 62.1   |
|            |      |           |          |                     |                 |             |             |                  |                | Max             | Min    |
|            |      |           |          |                     |                 |             |             |                  |                | 62.1            | 61.4   |