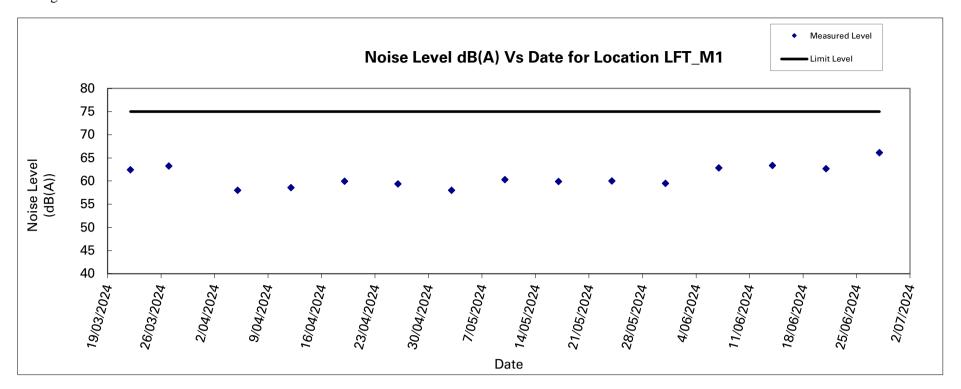

Noise Level Results at LFT\_M1

|            |       |           |       |         |             |             | Leq-5min    | , dB(A)     |             |             | Leq-            |
|------------|-------|-----------|-------|---------|-------------|-------------|-------------|-------------|-------------|-------------|-----------------|
| Date       |       | Time      | e     | Weather | Reading (1) | Reading (2) | Reading (3) | Reading (4) | Reading (5) | Reading (6) | 30min,<br>dB(A) |
| 07/06/2024 | 9:06  | <b>T-</b> | 9:36  | Cloudy  | 60.1        | 64.2        | 62.3        | 64.1        | 61.8        | 63.4        | 62.9            |
| 14/06/2024 | 8:37  | <b>-</b>  | 9:07  | Cloudy  | 62.3        | 62.8        | 61.7        | 63.9        | 64.5        | 64.2        | 63.4            |
| 21/06/2024 | 8:24  | -         | 8:54  | Sunny   | 63.0        | 62.7        | 61.9        | 61.4        | 62.8        | 63.9        | 62.7            |
| 28/06/2024 | 10:03 | -         | 10:33 | Sunny   | 64.7        | 66.9        | 65.8        | 66.7        | 66.0        | 66.4        | 66.1            |
|            |       |           |       |         |             |             |             |             |             | Max         | Min             |
|            |       |           |       |         |             |             |             |             |             | 66.1        | 62.7            |