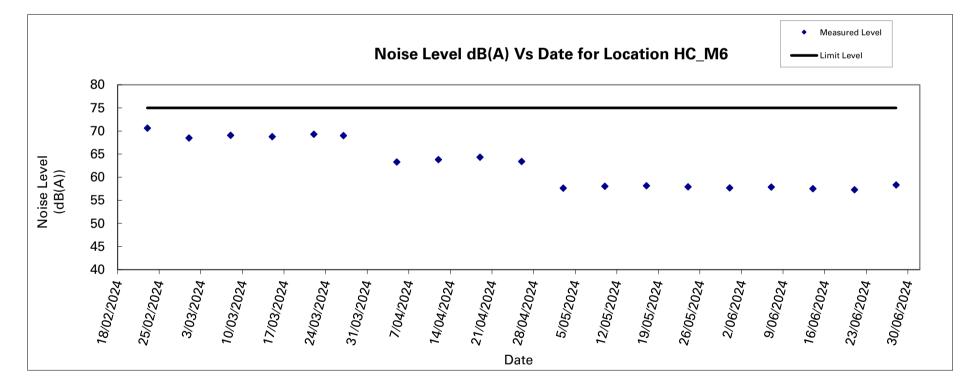

Noise Level Results at HC M6

|            |       |      |       |         |             |             | Leq-5min    | , dB(A)     |             |             | Leq-            |
|------------|-------|------|-------|---------|-------------|-------------|-------------|-------------|-------------|-------------|-----------------|
| Date       |       | Time | e     | Weather | Reading (1) | Reading (2) | Reading (3) | Reading (4) | Reading (5) | Reading (6) | 30min,<br>dB(A) |
| 07/06/2024 | 13:40 | -    | 14:10 | Cloudy  | 58.1        | 57.8        | 57.9        | 57.9        | 57.8        | 57.8        | 57.9            |
| 14/06/2024 | 14:14 | -    | 14:44 | Cloudy  | 57.5        | 57.7        | 57.6        | 57.5        | 57.5        | 57.4        | 57.5            |
| 21/06/2024 | 13:07 | -    | 13:37 | Sunny   | 57.2        | 57.3        | 57.4        | 57.4        | 57.3        | 57.2        | 57.3            |
| 28/06/2024 | 13:04 | -    | 13:34 | Sunny   | 58.2        | 58.4        | 58.3        | 58.4        | 58.3        | 58.3        | 58.3            |
|            |       |      |       |         |             |             |             |             |             | Max         | Min             |
|            |       |      |       |         |             |             |             |             |             | 58.3        | 57.3            |