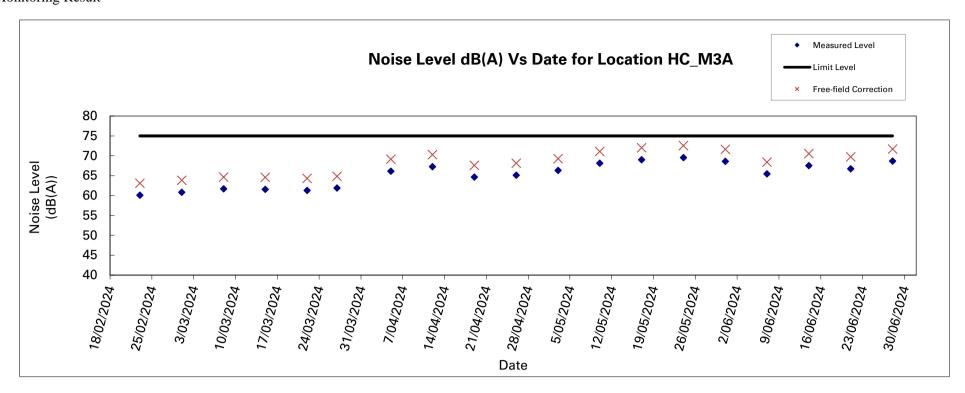

Noise Level Results at HC\_M3a

|            |       |     |       |         |             |             | Leq-5min    | , dB(A)     |             |             | Leq-            | Leq-30min with               |
|------------|-------|-----|-------|---------|-------------|-------------|-------------|-------------|-------------|-------------|-----------------|------------------------------|
| Date       |       | Tim | e     | Weather | Reading (1) | Reading (2) | Reading (3) | Reading (4) | Reading (5) | Reading (6) | 30min,<br>dB(A) | free-field correction, dB(A) |
| 07/06/2024 | 11:51 | -   | 12:21 | Cloudy  | 64.9        | 65.4        | 65.5        | 65.4        | 65.6        | 65.7        | 65.4            | 68.4                         |
| 14/06/2024 | 13:00 | -   | 13:30 | Cloudy  | 67.3        | 67.8        | 67.7        | 67.5        | 67.5        | 67.4        | 67.5            | 70.5                         |
| 21/06/2024 | 10:36 | -   | 11:06 | Sunny   | 66.9        | 66.6        | 66.7        | 66.6        | 66.8        | 66.8        | 66.7            | 69.7                         |
| 28/06/2024 | 10:54 | -   | 11:24 | Sunny   | 69.1        | 68.7        | 68.6        | 68.5        | 68.6        | 68.7        | 68.7            | 71.7                         |
| _          |       |     |       |         |             |             |             |             |             |             | Max             | Min                          |
|            |       |     |       |         |             |             |             |             |             |             | 71.7            | 68.4                         |