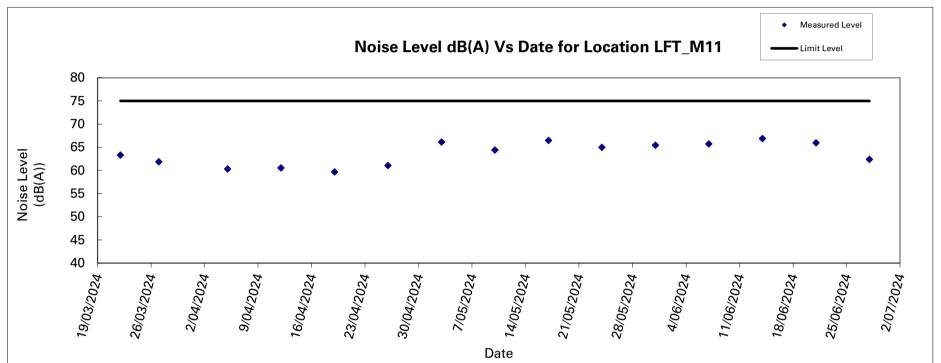

Noise Level Results at LFT\_M11

|            |       |     |       |         |             |             | Leq-5min,   | , dB(A)     |             |             | Leq-            |
|------------|-------|-----|-------|---------|-------------|-------------|-------------|-------------|-------------|-------------|-----------------|
| Date       |       | Tim | e     | Weather | Reading (1) | Reading (2) | Reading (3) | Reading (4) | Reading (5) | Reading (6) | 30min,<br>dB(A) |
| 07/06/2024 | 9:43  | -   | 10:13 | Cloudy  | 65.7        | 65.6        | 65.8        | 65.7        | 65.8        | 65.8        | 65.7            |
| 14/06/2024 | 9:15  | -   | 9:45  | Cloudy  | 66.9        | 66.8        | 66.9        | 67.0        | 66.9        | 66.9        | 66.9            |
| 21/06/2024 | 8:42  | -   | 9:12  | Sunny   | 65.9        | 65.8        | 65.9        | 66.0        | 66.1        | 66.0        | 66.0            |
| 28/06/2024 | 10:49 | -   | 11:19 | Sunny   | 62.9        | 62.2        | 61.7        | 62.4        | 61.7        | 63.1        | 62.4            |
|            |       |     |       |         |             |             |             |             |             | Max         | Min             |

Max Min 66.9 62.4