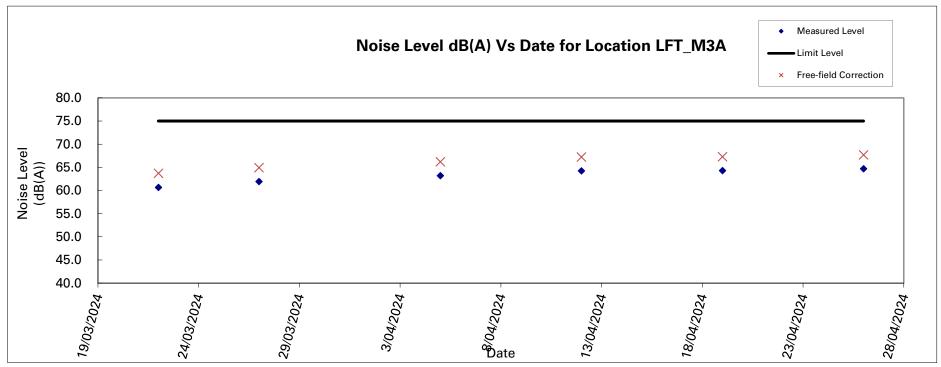

Noise Level Results at LFT\_M3A

|            |       |          |       |         |             |             | Leq-        | Leq-30min with |             |             |                 |                              |
|------------|-------|----------|-------|---------|-------------|-------------|-------------|----------------|-------------|-------------|-----------------|------------------------------|
| Date       |       | Tim      | ie    | Weather | Reading (1) | Reading (2) | Reading (3) | Reading (4)    | Reading (5) | Reading (6) | 30min,<br>dB(A) | free-field correction, dB(A) |
| 05/04/2024 | 13:01 | <u> </u> | 13:31 | Fine    | 61.2        | 62.8        | 63.9        | 63.7           | 63.6        | 63.3        | 63.2            | 66.2                         |
| 12/04/2024 | 11:24 | -        | 11:54 | Sunny   | 64.2        | 63.5        | 63.9        | 63.0           | 64.7        | 65.5        | 64.2            | 67.2                         |
| 19/04/2024 | 13:36 | -        | 14:06 | Cloudy  | 64.1        | 63.6        | 63.3        | 63.7           | 65.2        | 65.4        | 64.3            | 67.3                         |
| 26/04/2024 | 13:09 | -        | 13:39 | Cloudy  | 65.2        | 64.1        | 65.5        | 65.9           | 63.6        | 63.1        | 64.7            | 67.7                         |
|            |       |          |       |         |             |             |             |                |             |             | Max             | Min                          |
|            |       |          |       |         |             |             |             |                |             |             | 67.7            | 66.2                         |