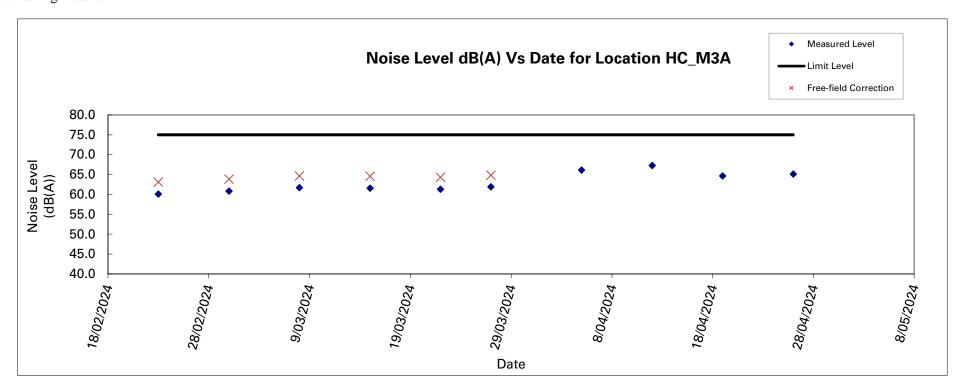

# Noise Level Results at HC\_M3a

|            |      |     |      |         |             | Leq-5min    | , dB(A)     |             |             | Leq-        | Leq-30min with |                   |
|------------|------|-----|------|---------|-------------|-------------|-------------|-------------|-------------|-------------|----------------|-------------------|
|            |      |     |      | l [     |             |             |             |             | (-)         |             | 30min,         | free-field        |
| Date       |      | Tim | ie   | Weather | Reading (1) | Reading (2) | Reading (3) | Reading (4) | Reading (5) | Reading (6) | dB(A)          | correction, dB(A) |
| 05/04/2024 | 8:34 | -   | 9:04 | Fine    | 64.2        | 64.4        | 63.7        | 67.1        | 66.9        | 68.4        | 66.1           | 69.1              |
| 12/04/2024 | 8:12 | -   | 8:42 | Sunny   | 65.9        | 65.1        | 68.7        | 67.9        | 67.4        | 67.7        | 67.3           | 70.3              |
| 19/04/2024 | 8:57 | -   | 9:27 | Cloudy  | 64.4        | 63.8        | 65.4        | 64.7        | 64.9        | 64.4        | 64.6           | 67.6              |
| 26/04/2024 | 8:29 | -   | 8:59 | Cloudy  | 65.7        | 64.1        | 64.4        | 64.9        | 66.2        | 65.1        | 65.1           | 68.1              |
|            | ·    |     |      |         |             |             |             |             |             |             | Max            | Min               |
|            |      |     |      |         |             |             |             |             |             |             | 70.3           | 67.6              |