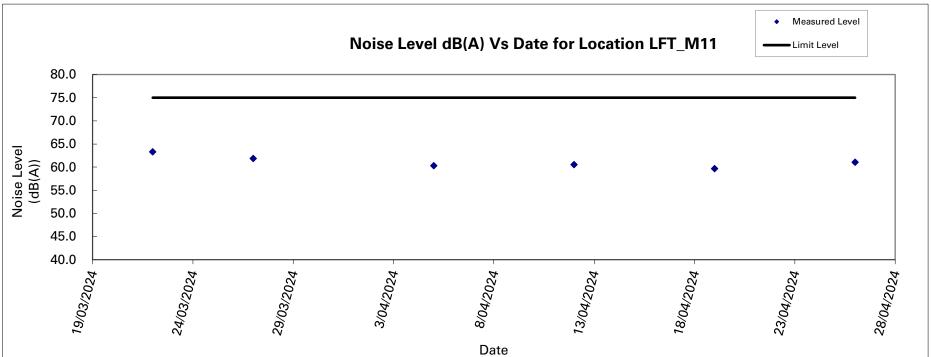

Noise Level Results at LFT\_M11

|            |       |             |       |         |             |             | Leq-5min    | , dB(A)     |             |             | Leq-            |
|------------|-------|-------------|-------|---------|-------------|-------------|-------------|-------------|-------------|-------------|-----------------|
| Date       |       | Time        |       | Weather | Reading (1) | Reading (2) | Reading (3) | Reading (4) | Reading (5) | Reading (6) | 30min,<br>dB(A) |
| 05/04/2024 |       | <br> -      | 11:06 | Fine    | 59.8        | 60.0        | 61.2        | 58.9        | 60.3        | 61.1        | 60.3            |
| 12/04/2024 | 10:09 | <b>1</b> -I | 10:39 | Sunny   | 60.3        | 60.7        | 61.5        | 61.1        | 59.4        | 59.9        | 60.5            |
| 19/04/2024 | 11:22 | -           | 11:52 | Cloudy  | 61.4        | 59.8        | 59.4        | 58.8        | 59.1        | 59.1        | 59.7            |
| 26/04/2024 | 10:56 | -           | 11:26 | Cloudy  | 60.4        | 60.9        | 61.2        | 60.8        | 61.4        | 61.5        | 61.0            |
|            |       |             |       |         |             |             |             |             |             | Max         | Min             |
|            |       |             |       |         |             |             |             |             |             | 61.0        | 59.7            |