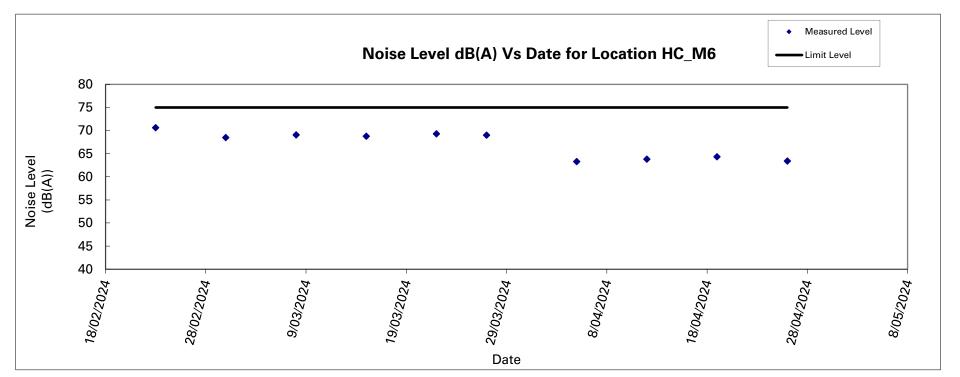

Noise Level Results at HC\_M6

|            |       |      |       |         | Leq-5min, dB(A) |             |             |             |             |             |        |
|------------|-------|------|-------|---------|-----------------|-------------|-------------|-------------|-------------|-------------|--------|
|            |       |      |       |         |                 |             |             |             |             |             | 30min, |
| Date       |       | Time | !     | Weather | Reading (1)     | Reading (2) | Reading (3) | Reading (4) | Reading (5) | Reading (6) | dB(A)  |
| 05/04/2024 | 9:48  | -    | 10:18 | Fine    | 63.1            | 64.4        | 62.8        | 62.1        | 63.7        | 63.3        | 63.3   |
| 12/04/2024 | 9:22  | -    | 9:52  | Sunny   | 64.7            | 63.9        | 62.2        | 64.5        | 63.9        | 63.1        | 63.8   |
| 19/04/2024 | 10:07 | -    | 10:37 | Cloudy  | 64.2            | 65.7        | 64.1        | 63.5        | 63.3        | 64.8        | 64.3   |
| 26/04/2024 | 9:39  | -    | 10:09 | Cloudy  | 62.9            | 63.3        | 64.1        | 64.4        | 62.8        | 62.5        | 63.4   |
|            |       |      | ·     | ·       | _               |             |             |             |             | Max         | Min    |
|            |       |      |       |         |                 |             |             |             |             | 64.3        | 63.3   |