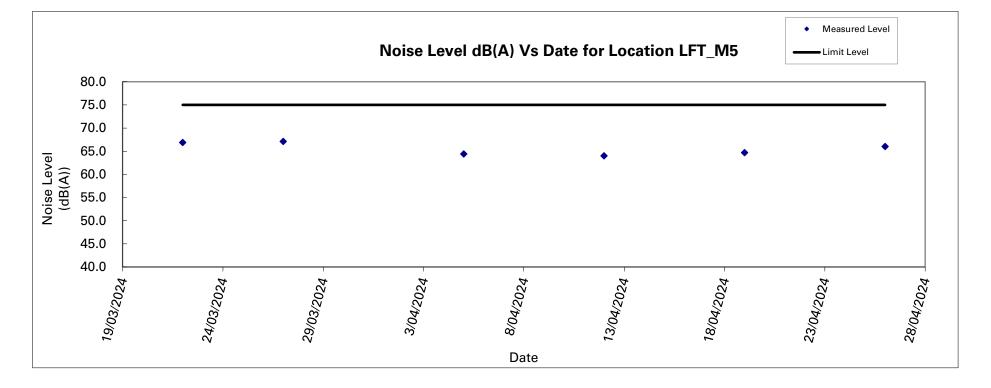

Noise Level Results at LFT\_M5

|            |       |      |       |         | Leq-5min, dB(A) |             |             |             |             |             |        |
|------------|-------|------|-------|---------|-----------------|-------------|-------------|-------------|-------------|-------------|--------|
|            |       |      |       |         |                 |             |             |             |             |             | 30min, |
| Date       |       | Time | !     | Weather | Reading (1)     | Reading (2) | Reading (3) | Reading (4) | Reading (5) | Reading (6) | dB(A)  |
| 05/04/2024 | 11:14 | -    | 11:44 | Fine    | 65.4            | 64.1        | 63.3        | 63.9        | 63.7        | 65.5        | 64.4   |
| 12/04/2024 | 10:47 | -    | 11:17 | Sunny   | 64.1            | 62.8        | 62.3        | 63.8        | 65.4        | 64.9        | 64.0   |
| 19/04/2024 | 13:02 | -    | 13:32 | Cloudy  | 65.8            | 65.4        | 64.7        | 64.7        | 62.9        | 64.1        | 64.7   |
| 26/04/2024 | 11:34 | -    | 12:04 | Cloudy  | 64.0            | 65.8        | 66.4        | 65.9        | 65.6        | 67.7        | 66.0   |
| _          |       |      | ·     | ·       | _               |             |             |             |             | Max         | Min    |
|            |       |      |       |         |                 |             |             |             |             | 66.0        | 64.0   |