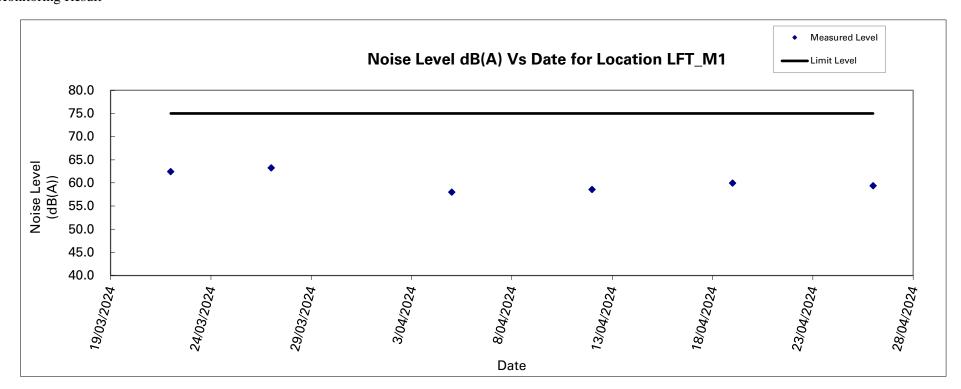

### Noise Level Results at LFT\_M1

|            |       |     |       |         |             |             | Leq-        |             |             |             |                 |
|------------|-------|-----|-------|---------|-------------|-------------|-------------|-------------|-------------|-------------|-----------------|
| Date       |       | Tim | e     | Weather | Reading (1) | Reading (2) | Reading (3) | Reading (4) | Reading (5) | Reading (6) | 30min,<br>dB(A) |
| 05/04/2024 | 13:46 | -   | 14:16 | Fine    | 58.4        | 57.6        | 59.1        | 57.4        | 57.2        | 58.1        | 58.0            |
| 12/04/2024 | 13:05 | -   | 13:35 | Sunny   | 59.6        | 57.1        | 57.7        | 58.4        | 58.8        | 59.4        | 58.6            |
| 19/04/2024 | 14:21 | -   | 14:51 | Cloudy  | 58.3        | 59.6        | 59.1        | 59.7        | 60.4        | 61.9        | 60.0            |
| 26/04/2024 | 13:51 | -   | 14:21 | Cloudy  | 58.6        | 59.3        | 60.2        | 58.8        | 59.4        | 59.9        | 59.4            |
|            |       |     |       |         |             |             |             |             |             | Max         | Min             |
|            |       |     |       |         |             |             |             |             |             | 60.0        | 58.0            |