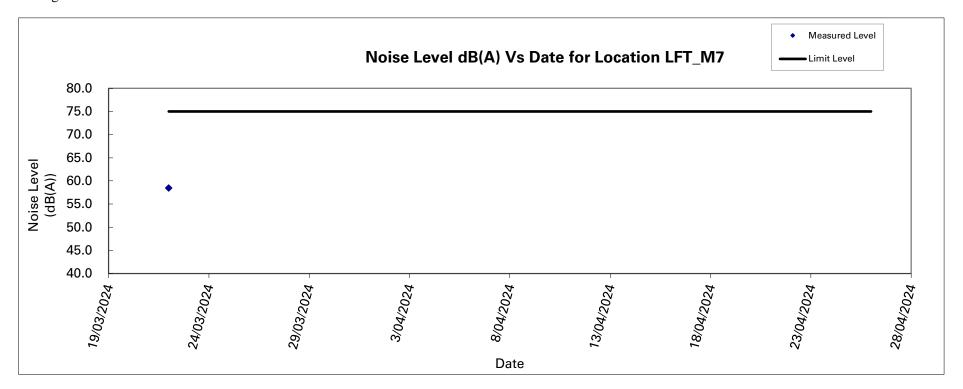

ime | ;     | Weather | Reading (1) | Reading (2) | Reading (3) | Reading (4) | Reading (5) | Reading (6) | dB(A)  | correction, dB(A) |
| 19/04/2024 | 15:46 | -    | 16:16 | Cloudy  | 59.6        | 60.3        | 61.7        | 61.1        | 60.2        | 59.9        | 60.5   | 63.5              |
| 26/04/2024 | 15:29 | -    | 15:59 | Cloudy  | 59.9        | 60.5        | 60.1        | 59.7        | 58.6        | 59.3        | 59.7   | 62.7              |
|            |       |      |       |         |             |             |             |             | "           |             | Max    | Min               |
|            |       |      |       |         |             |             |             |             |             |             | 63.5   | 62.7              |