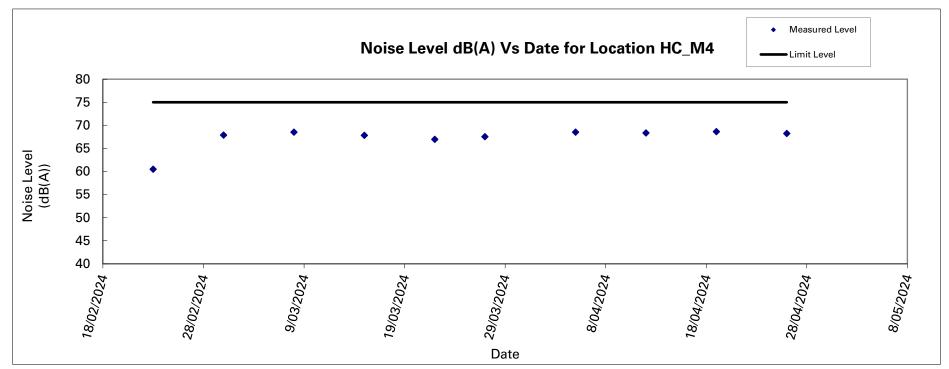

## Noise Level Results at HC\_M4

|            |      |      |       |         | Leq-5min, dB(A) |             |             |             |             |             |        |  |
|------------|------|------|-------|---------|-----------------|-------------|-------------|-------------|-------------|-------------|--------|--|
|            |      |      |       |         |                 |             |             |             |             |             | 30min, |  |
| Date       |      | Time | ;     | Weather | Reading (1)     | Reading (2) | Reading (3) | Reading (4) | Reading (5) | Reading (6) | dB(A)  |  |
| 05/04/2024 | 9:11 | -    | 9:41  | Fine    | 67.8            | 68.1        | 68.9        | 69.4        | 68.8        | 68.1        | 68.6   |  |
| 12/04/2024 | 8:47 | -    | 9:17  | Sunny   | 69.4            | 68.1        | 68.8        | 68.3        | 67.9        | 67.2        | 68.3   |  |
| 19/04/2024 | 9:33 | -    | 10:03 | Cloudy  | 69.1            | 68.4        | 68.8        | 68.9        | 67.2        | 69.3        | 68.7   |  |
| 26/04/2024 | 9:02 | -    | 9:32  | Cloudy  | 66.9            | 67.4        | 68.2        | 68.7        | 68.2        | 69.5        | 68.2   |  |
| _          |      |      |       |         |                 |             |             |             |             | Max         | Min    |  |
|            |      |      |       |         |                 |             |             |             |             | 68.7        | 68.2   |  |