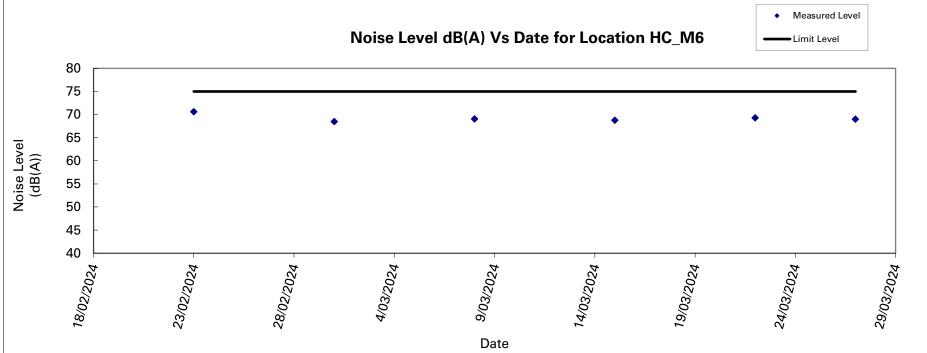

# Noise Level Results at HC\_M4

|            |               |      |        |         |             |             | Leq-5min    | , dB(A)     |             |             | Leq-   |
|------------|---------------|------|--------|---------|-------------|-------------|-------------|-------------|-------------|-------------|--------|
|            |               |      |        |         |             |             |             |             |             |             | 30min, |
| Date       | •             | Time | e      | Weather | Reading (1) | Reading (2) | Reading (3) | Reading (4) | Reading (5) | Reading (6) | dB(A)  |
| 01/03/2024 | 9:41          | -    | 10:11  | Fine    | 67.9        | 68.9        | 68.2        | 66.8        | 68.3        | 67.0        | 67.9   |
| 08/03/2024 | 10:24         | -    | 10:54  | Sunny   | 68.2        | 69.2        | 68.5        | 68.6        | 68.1        | 68.5        | 68.5   |
| 15/03/2024 | 13:41 - 14:11 |      | Sunny  | 68.5    | 67.0        | 67.8        | 66.2        | 69.0        | 67.8        | 67.8        |        |
| 22/03/2024 |               |      | Cloudy | 66.1    | 65.8        | 66.3        | 66.2        | 68.5        | 68.2        | 67.0        |        |
| 27/03/2024 | 9:09          | -    | 9:39   | Cloudy  | 66.6        | 67.8        | 67.5        | 67.9        | 68.3        | 67.1        | 67.6   |
|            |               |      |        |         |             |             |             |             |             | Max         | Min    |
|            |               |      |        |         |             |             |             |             |             | 68.5        | 67.0   |

#### Noise Level Results at HC\_M6

|            |       |      |       |         |             |             | Leq-5min    | , dB(A)     |             |             | Leq-   |
|------------|-------|------|-------|---------|-------------|-------------|-------------|-------------|-------------|-------------|--------|
|            |       |      |       |         |             |             |             |             |             |             | 30min, |
| Date       |       | Time | e     | Weather | Reading (1) | Reading (2) | Reading (3) | Reading (4) | Reading (5) | Reading (6) | dB(A)  |
| 01/03/2024 | 9:03  |      |       | Fine    | 70.1        | 69.3        | 67          | 67.2        | 67.6        | 68.9        | 68.5   |
| 08/03/2024 | 9:47  | -    | 10:17 | Sunny   | 68.9        | 68.8        | 70.3        | 69.4        | 68.5        | 68.3        | 69.1   |
| 15/03/2024 | 13:08 | -    | 13:38 | Sunny   | 69.1        | 69.9        | 68.6        | 69.6        | 67.3        | 67.3        | 68.8   |
| 22/03/2024 | 8:41  | -    | 9:11  | Cloudy  | 70.2        | 67.5        | 69.7        | 67.9        | 69.8        | 69.8        | 69.3   |
| 27/03/2024 | 8:34  | -    | 9:04  | Cloudy  | 67.7        | 70.7        | 68.4        | 68.5        | 66.5        | 70.6        | 69.0   |
|            |       |      |       |         |             |             |             |             |             | Max         | Min    |
|            |       |      |       |         |             |             |             |             |             | 69.3        | 68.5   |