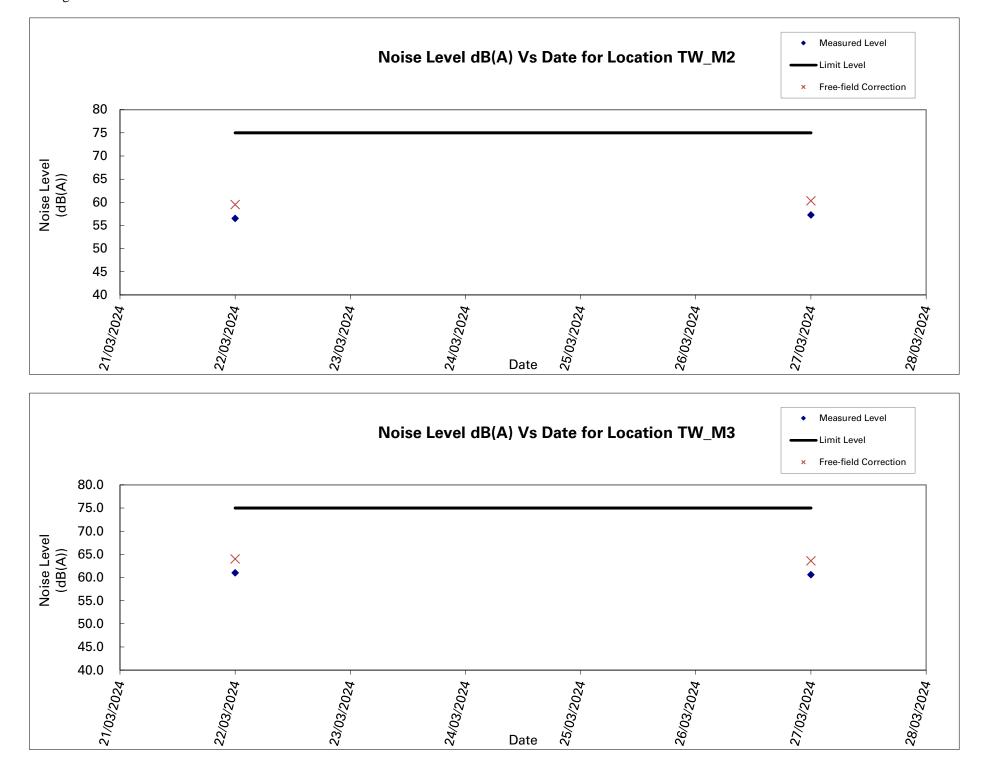

# Noise Level Results at TW\_M2

|            |       |   |         |             |             |             |             | Leq-        | Leq-30min with |       |                   |            |
|------------|-------|---|---------|-------------|-------------|-------------|-------------|-------------|----------------|-------|-------------------|------------|
|            |       |   |         | [           |             |             |             |             |                |       | 30min,            | free-field |
| Date       | Time  |   | Weather | Reading (1) | Reading (2) | Reading (3) | Reading (4) | Reading (5) | Reading (6)    | dB(A) | correction, dB(A) |            |
| 22/03/2024 | 14:58 | - | 15:28   | Cloudy      | 56.3        | 57.1        | 55.9        | 56.3        | 56.6           | 56.8  | 56.5              | 59.5       |
| 27/03/2024 |       |   | Cloudy  | 58.1        | 56.9        | 57.7        | 57.1        | 56.2        | 57.5           | 57.3  | 60.3              |            |
|            |       |   |         |             |             |             |             |             |                |       | Max               | Min        |
|            |       |   |         |             |             |             |             |             |                |       | 60.3              | 59.5       |

# Noise Level Results at TW\_M3

|            | Leq-5min, c   |      |        |        |      |      |         |             |             |             | Leq-        | Leq-30min with |             |       |                   |
|------------|---------------|------|--------|--------|------|------|---------|-------------|-------------|-------------|-------------|----------------|-------------|-------|-------------------|
|            |               |      |        |        |      |      |         |             |             |             | 30min,      | free-field     |             |       |                   |
| Date       |               | Time |        |        | Time |      | Weather | Reading (1) | Reading (2) | Reading (3) | Reading (4) | Reading (5)    | Reading (6) | dB(A) | correction, dB(A) |
| 22/03/2024 | 15:37         | -    | 16:07  | Cloudy | 60.4 | 61.5 | 61.1    | 61.7        | 60.3        | 60.9        | 61.0        | 64.0           |             |       |                   |
| 27/03/2024 | 15:58 - 16:28 |      | Cloudy | 59.7   | 60.1 | 60.7 | 60.3    | 61.5        | 61.1        | 60.6        | 63.6        |                |             |       |                   |
|            |               |      |        |        |      |      |         |             |             |             | Max         | Min            |             |       |                   |
|            |               |      |        |        |      |      |         |             |             |             | 64.0        | 63.6           |             |       |                   |