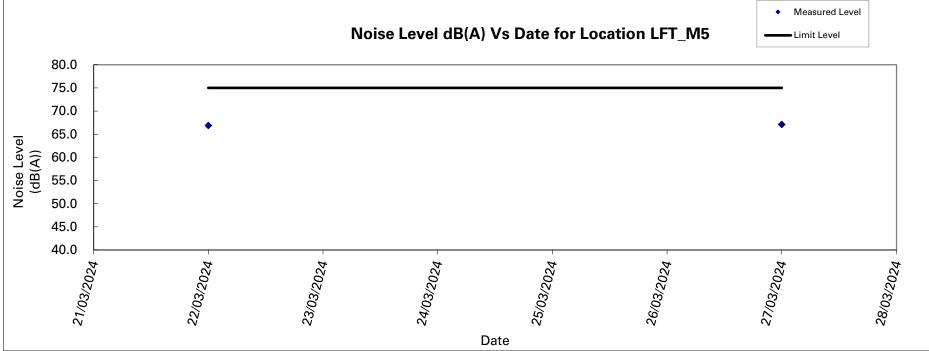

# Noise Level Results at LFT\_M5

|            |       |   |       |         | Leq-5min, dB(A) |             |             |             |             |             |        |  |
|------------|-------|---|-------|---------|-----------------|-------------|-------------|-------------|-------------|-------------|--------|--|
|            |       |   |       |         |                 |             |             |             |             |             | 30min, |  |
| Date       | Time  |   |       | Weather | Reading (1)     | Reading (2) | Reading (3) | Reading (4) | Reading (5) | Reading (6) | dB(A)  |  |
| 22/03/2024 | 10:31 | - | 11:01 | Cloudy  | 67.2            | 66.8        | 65.9        | 65.9        | 66.2        | 68.7        | 66.9   |  |
| 27/03/2024 | 10:45 | - | 11:15 | Cloudy  | 66.8            | 67.7        | 67.2        | 66.3        | 66.9        | 67.5        | 67.1   |  |
|            |       |   |       |         |                 |             |             |             |             | Max         | Min    |  |
|            |       |   |       |         |                 |             |             |             |             | 67.1        | 66.9   |  |