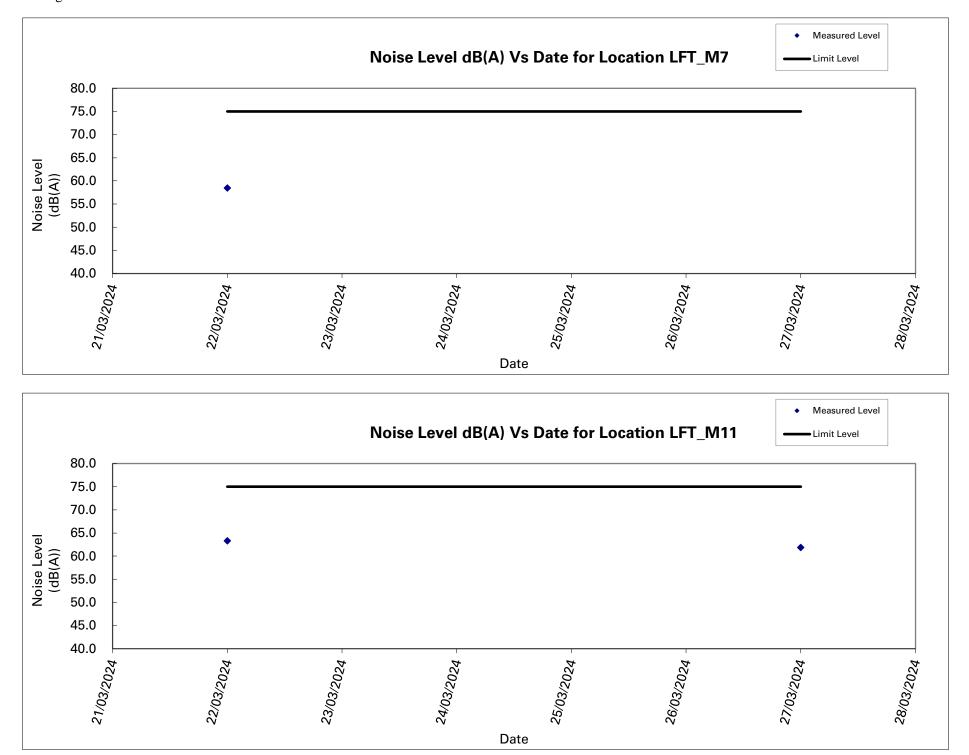

# Noise Level Results at LFT\_M7

|            |      |      |       | Leq-5min, dB(A) |             |             |             |             |             |             | Leq-   |
|------------|------|------|-------|-----------------|-------------|-------------|-------------|-------------|-------------|-------------|--------|
|            |      |      |       |                 |             |             |             |             |             |             | 30min, |
| Date       |      | Time |       | Weather         | Reading (1) | Reading (2) | Reading (3) | Reading (4) | Reading (5) | Reading (6) | dB(A)  |
| 22/03/2024 | 9:52 | -    | 10:22 | Cloudy          | 59.8        | 58.1        | 58.8        | 58.4        | 57.2        | 58.1        | 58.5   |
|            |      |      |       |                 |             |             |             |             |             | Max         | Min    |
|            |      |      |       |                 |             |             |             |             |             | 58.5        | 58.5   |

# Noise Level Results at LFT\_M11

|            |       |             |       |        | Leq-5min, dB(A) |             |             |             |             |             | Leq-   |
|------------|-------|-------------|-------|--------|-----------------|-------------|-------------|-------------|-------------|-------------|--------|
|            |       |             |       |        |                 |             |             |             |             |             | 30min, |
| Date       | ٦     | <b>Time</b> |       |        | Reading (1)     | Reading (2) | Reading (3) | Reading (4) | Reading (5) | Reading (6) | dB(A)  |
| 22/03/2024 | 13:07 | -           | 13:37 | Cloudy | 62.3            | 63.4        | 64.1        | 64.4        | 63.2        | 61.9        | 63.3   |
| 27/03/2024 | 13:12 | -           | 13:42 | Cloudy | 61.7            | 62.5        | 62.9        | 61.7        | 60.7        | 61.2        | 61.8   |
|            |       |             |       |        |                 |             |             |             |             | Max         | Min    |
|            |       |             |       |        |                 |             |             |             |             | 63.3        | 61.8   |