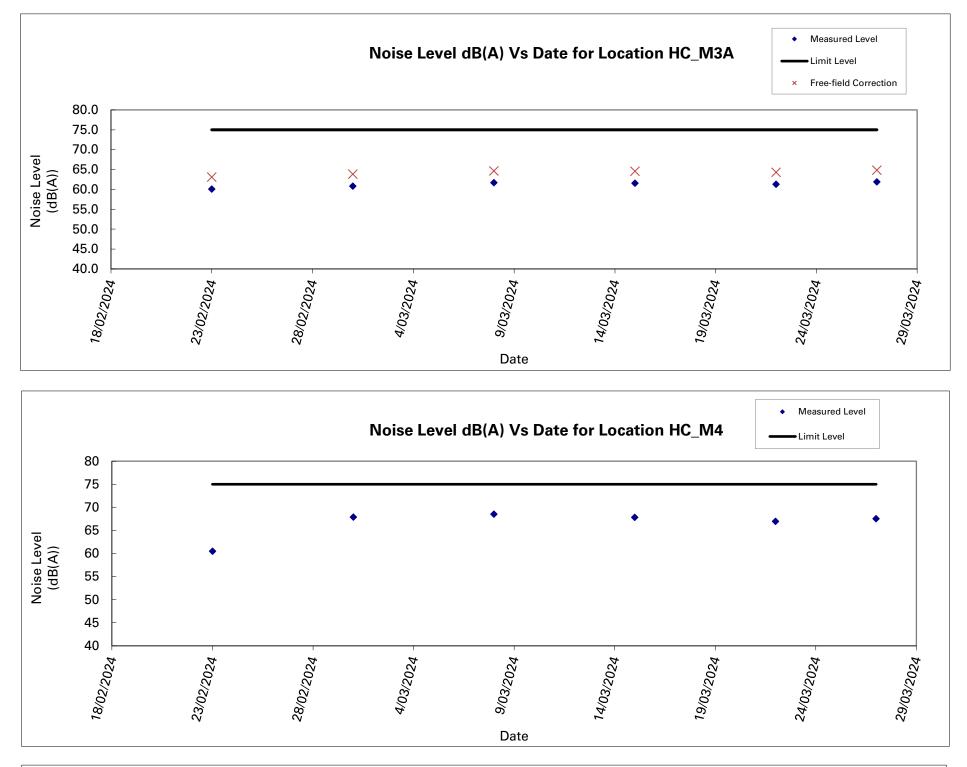

# Noise Level Results at HC\_M3A

|            |       |     |       |         |             |             | Leq-5min    | , dB(A)     |             |             | Leq-   | Leq-30min with    |
|------------|-------|-----|-------|---------|-------------|-------------|-------------|-------------|-------------|-------------|--------|-------------------|
|            |       |     |       |         |             |             |             |             |             |             | 30min, | free-field        |
| Date       |       | Tim | e     | Weather | Reading (1) | Reading (2) | Reading (3) | Reading (4) | Reading (5) | Reading (6) | dB(A)  | correction, dB(A) |
| 01/03/2024 | 10:18 | -   | 10:48 | Fine    | 61.0        | 58.8        | 58.5        | 62.1        | 61.6        | 61.7        | 60.8   | 63.8              |
| 08/03/2024 | 11:03 | -   | 11:33 | Sunny   | 62.3        | 60.2        | 62.5        | 62.5        | 60.7        | 61.3        | 61.7   | 64.7              |
| 15/03/2024 | 14:17 |     |       | Sunny   | 60.6        | 60.7        | 62.4        | 62.4        | 61.5        | 61.4        | 61.6   | 64.6              |
| 22/03/2024 | 8:54  | -   | 9:24  | Cloudy  | 62.7        | 61.0        | 61.5        | 62.4        | 58.9        | 60.1        | 61.3   | 64.3              |
| 27/03/2024 | 9:41  | -   | 10:11 | Cloudy  | 60.2        | 62.5        | 61.8        | 61.6        | 62.1        | 62.6        | 61.9   | 64.9              |
|            |       |     |       |         |             |             |             |             | Max         | Min         |        |                   |
|            |       |     |       |         |             |             |             |             |             |             | 64.9   | 63.8              |