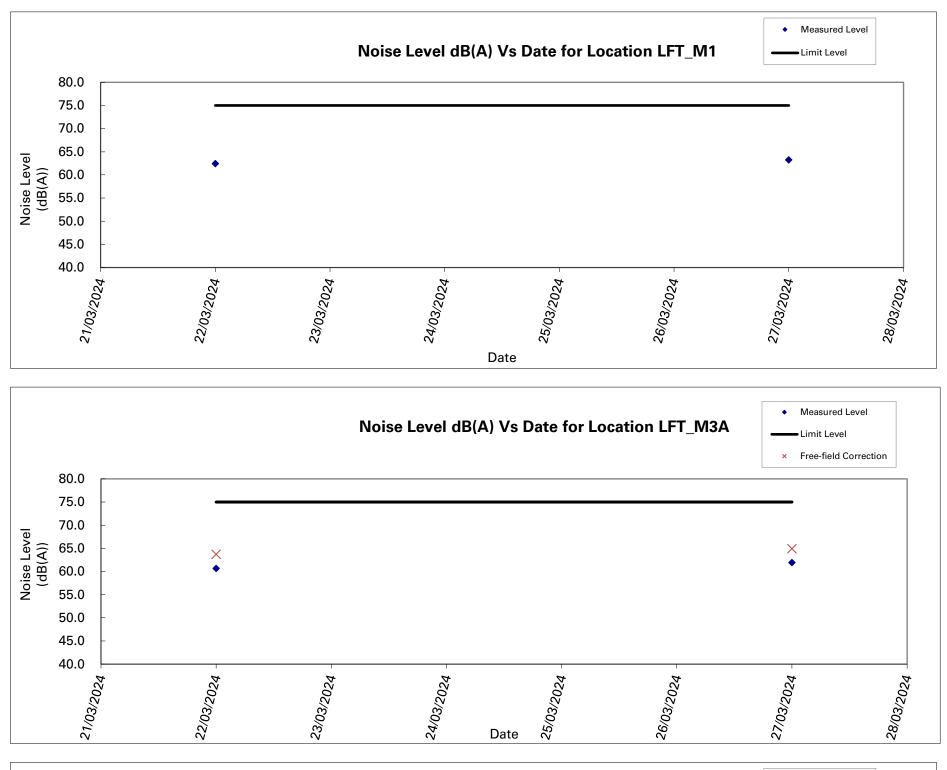

#### Noise Level Results at LFT\_M1

|            |       |   |       |         | Leq-5min, dB(A) |             |             |             |             |             |       |  |
|------------|-------|---|-------|---------|-----------------|-------------|-------------|-------------|-------------|-------------|-------|--|
|            |       |   |       |         |                 |             |             |             |             |             |       |  |
| Date       | Time  |   |       | Weather | Reading (1)     | Reading (2) | Reading (3) | Reading (4) | Reading (5) | Reading (6) | dB(A) |  |
| 22/03/2024 | 13:58 | - | 14:28 | Cloudy  | 62.3            | 63.7        | 61.4        | 61.9        | 62.8        | 62.2        | 62.4  |  |
| 27/03/2024 | 14:04 | - | 14:34 | Cloudy  | 61.5            | 63.9        | 63.1        | 63.7        | 62.4        | 64.2        | 63.2  |  |
|            |       |   |       |         |                 |             |             |             |             | Max         | Min   |  |
|            |       |   |       |         |                 |             |             |             |             | 63.2        | 62.4  |  |

# Noise Level Results at LFT\_M3A

|            |       |      |        |        | Leq-5min, dB(A) |             |             |             |             |             |        | Leq-30min with    |
|------------|-------|------|--------|--------|-----------------|-------------|-------------|-------------|-------------|-------------|--------|-------------------|
|            |       |      |        |        |                 |             |             |             |             |             | 30min, | free-field        |
| Date       |       | Time |        |        | Reading (1)     | Reading (2) | Reading (3) | Reading (4) | Reading (5) | Reading (6) | dB(A)  | correction, dB(A) |
| 22/03/2024 | 11:16 | -    | 11:46  | Cloudy | 60.3            | 61.5        | 61.1        | 60.9        | 60.4        | 59.7        | 60.7   | 63.7              |
| 27/03/2024 |       |      | Cloudy | 62.7   | 62.2            | 61.9        | 61.7        | 61.1        | 61.8        | 61.9        | 64.9   |                   |
|            |       |      |        |        |                 |             |             |             |             |             | Max    | Min               |
|            |       |      |        |        |                 |             |             |             |             |             | 64.9   | 63.7              |